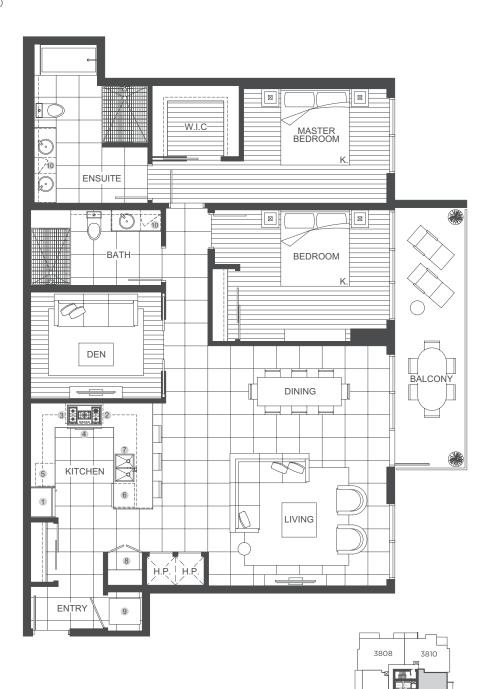

## PLAN SKYHOME F3

2 BEDROOM + DEN + 2 BATH | UNITS: 3800

## TOTAL AREA 1,599 SQ FT

**1,462 sq ft** Indoor area **137 sq ft** outdoor area

## FEATURES LIST:

- 1. 30" Integrated Fridge
- 2. 5 Burner Gas Cooktop
- 3. Ducted Hood Fan
- 4. Convection Built In Oven
- Misserver
- 5. Microwave

- 6. Integrated Dishwasher
- 7. Push Button Sink Disposal
- 8. Pantry
- 9. High-Efficiency Full Size Ducted Washer and Dryer
- 10. Hidden Medicine Cabinet