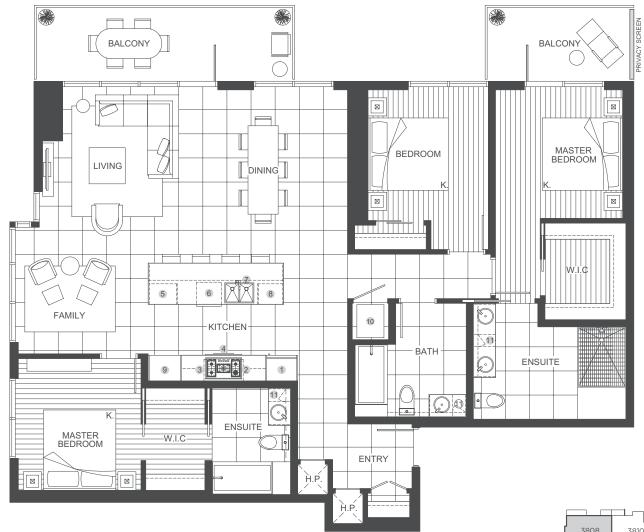

## PLAN SKYHOME G6

**HOPE** 

3 BEDROOM + FAMILY + 3 BATH | UNITS: 3808

TOTAL AREA 1,803 SQ FT

1,604 SQ FT INDOOR AREA

199 SQ FT OUTDOOR AREA

## **FEATURES LIST:**

- 1. 30" Integrated Fridge
- 5 Burner Gas Cooktop
- Ducted Hood Fan
- Convection Built In Oven
- Microwave
- 6. Integrated Dishwasher
- Push Button Sink Disposal
- Undercounter Wine Fridge
- 10. High-Efficiency Full Size Ducted Washer and Dryer
- 11. Hidden Medicine Cabinet