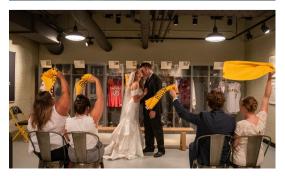

### WESTERN PENNSYLVANIA SPORTS MUSEUM

Gear up in black + yellow and grab your terrible towel for a ceremony in the sports museum!