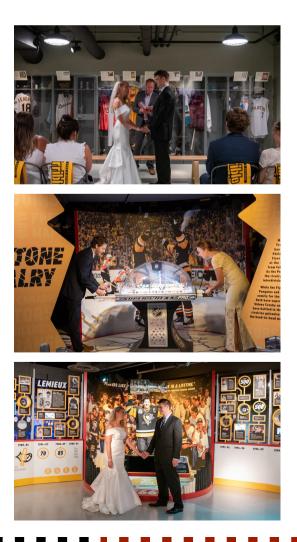

### WESTERN PENNSYLVANIA SPORTS MUSEUM

Gear up in black + yellow and grab your terrible towel for a ceremony in the sports museum!