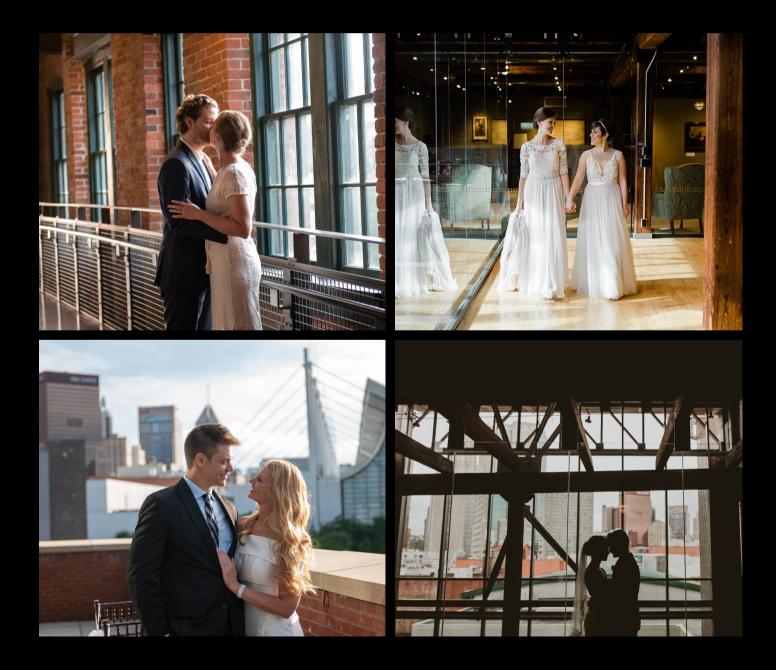

### INTIMATE + PETITE WEDDING CELEBRATIONS Wedding Ceremony + Cocktail Reception

#### **2.5 HOUR VENUE RENTAL**

- 30 Minutes for Ceremony
-1.5 Hours for Cocktail Celebration
- Access to all Exhibits for photos for 30 minutes
- On-site Event Coordination + Security Officer

- Complimentary Bridal Suite
- Ceremony + Reception Sound and Music
- Your choice of in-house ceremony decor
- Ceremony chairs and reception tables + chairs

#### **VENUE OPTIONS**

**INTIMATE + PETITE** Weddings