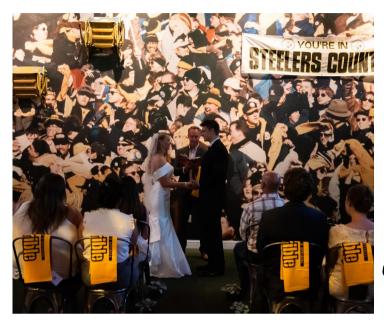

### WESTERN PENNSYLVANIA SPORTS MUSEUM

Gear up in black + yellow and grab your terrible towel for a ceremony in the sports museum!