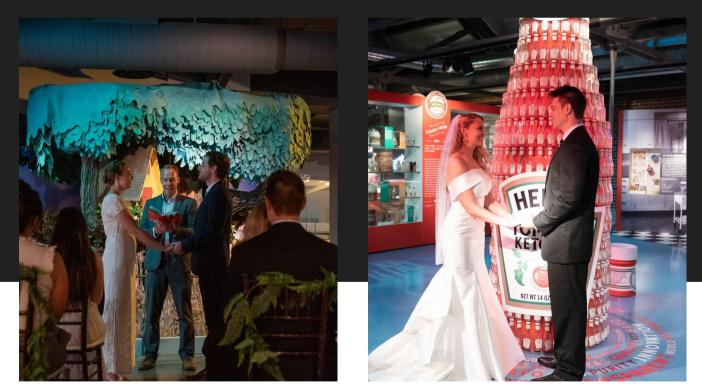

### INTIMATE + PETITE WEDDING CELEBRATIONS Wedding Ceremony + Cocktail Reception

#### **2.5 HOUR VENUE RENTAL**

- 30 Minutes for Ceremony
-1.5 Hours for Cocktail Celebration
- Access to all Exhibits for photos for 30 minutes
- On-site Event Coordination + Security Officer

- Complimentary Bridal Suite
- Ceremony + Reception Sound and Music
- Your choice of in-house ceremony decor
- Ceremony chairs and reception tables + chairs