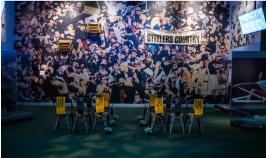

### WESTERN PENNSYLVANIA SPORTS MUSEUM

Gear up in black + yellow and grab your terrible towel for a ceremony in the sports museum!