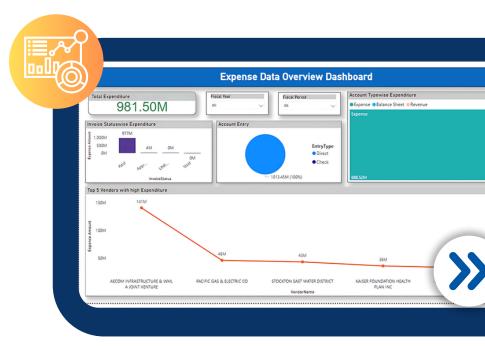

## Fiscal Sustainability Dashboard

The OPDA is developing a dashboard to compare budgeted vs. actual expenditures across city departments. Currently a work in progress, it will feature bar charts, line graphs, and track financial trends over time, enhancing transparency and supporting informed decision-making once updated with new data.