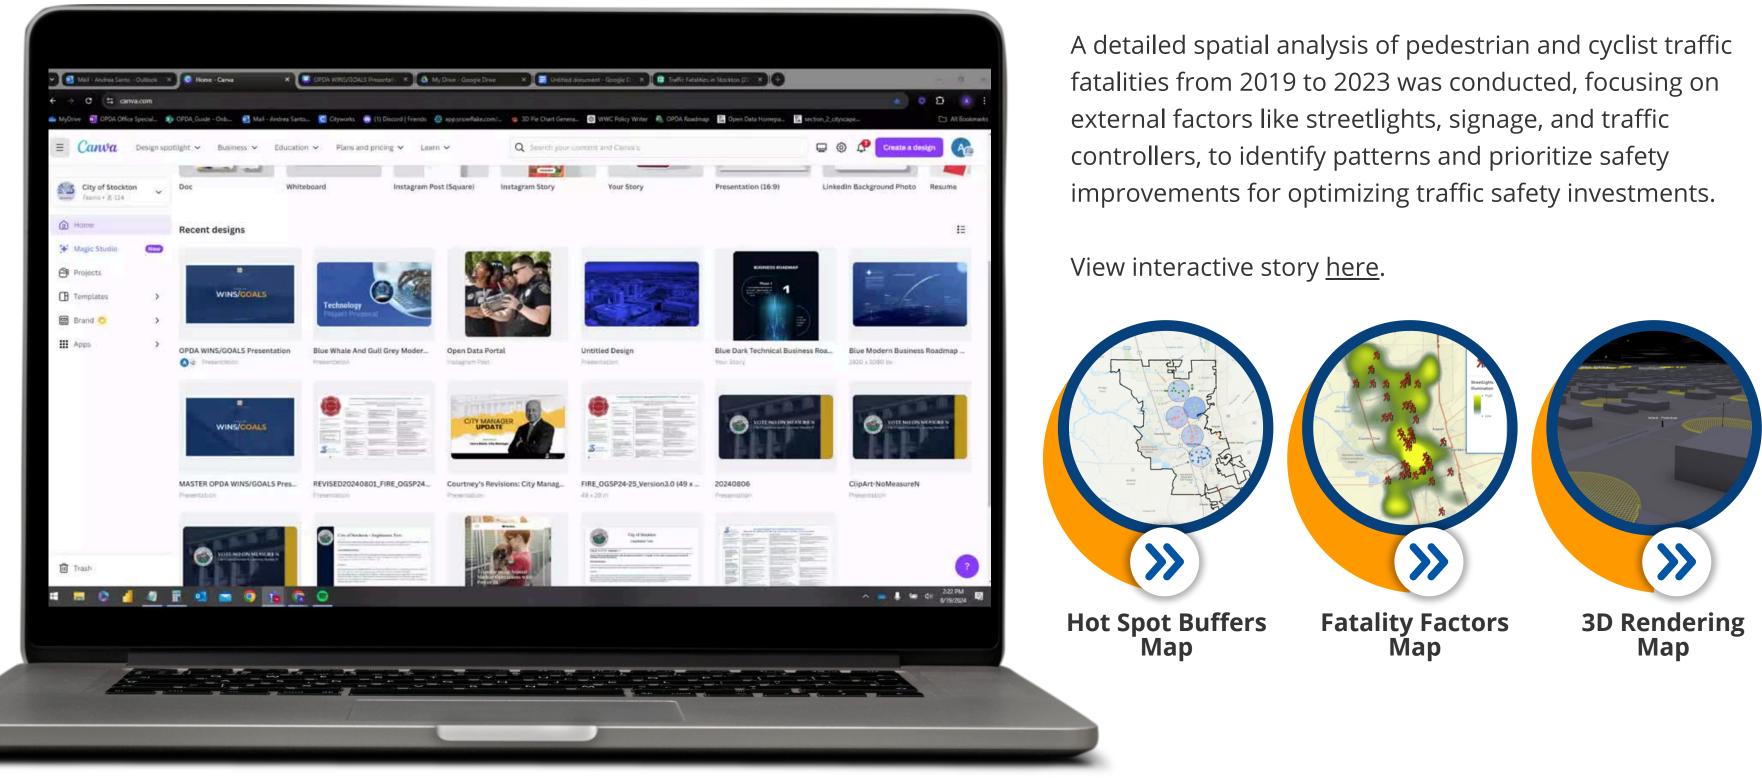

#### Top 3 Wins:

- City Traffic Fatalities
- City Illegal Dumping
- Gang Rivals Dashboard

## **Pedestrian Fatalities**