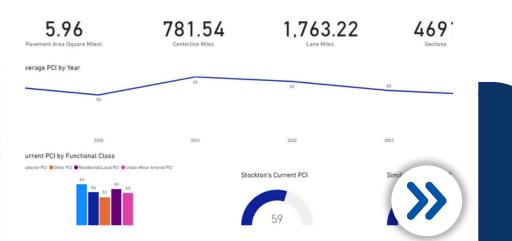

## Fiscal Sustainability Dashboard

The OPDA is developing a dashboard to compare budgeted vs. actual expenditures across city departments. Currently a work in progress, it will feature bar charts, line graphs, and track financial trends over time, enhancing transparency and supporting informed decision-making once updated with new data.