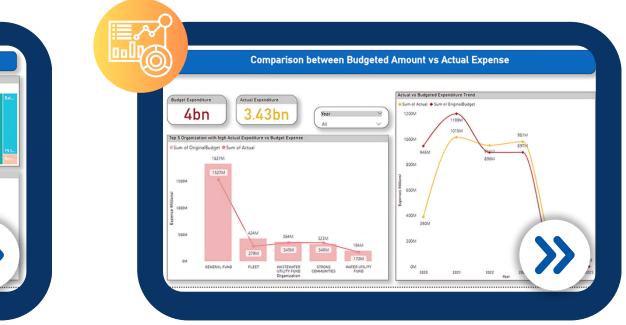

## Fiscal Sustainability Dashboard

The OPDA is developing a dashboard to compare budgeted vs. actual expenditures across city departments. Currently a work in progress, it will feature bar charts, line graphs, and track financial trends over time, enhancing transparency and supporting informed decision-making once updated with new data.