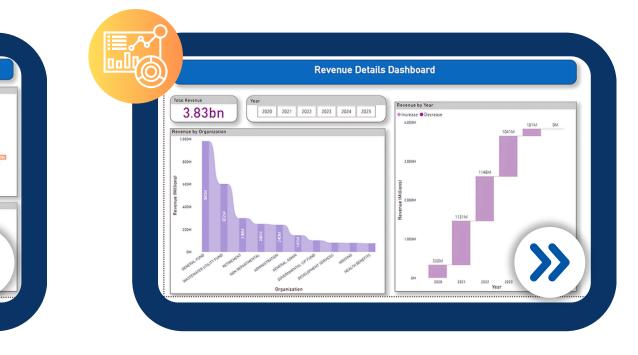

## Fiscal Sustainability Dashboard

The OPDA is developing a dashboard to compare budgeted vs. actual expenditures across city departments. Currently a work in progress, it will feature bar charts, line graphs, and track financial trends over time, enhancing transparency and supporting informed decision-making once updated with new data.