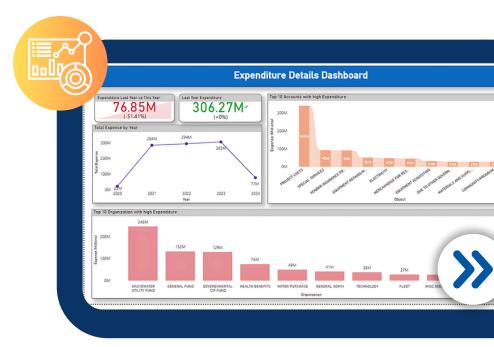

## Fiscal Sustainability Dashboard

The OPDA is developing a dashboard to compare budgeted vs. actual expenditures across city departments. Currently a work in progress, it will feature bar charts, line graphs, and track financial trends over time, enhancing transparency and supporting informed decision-making once updated with new data.