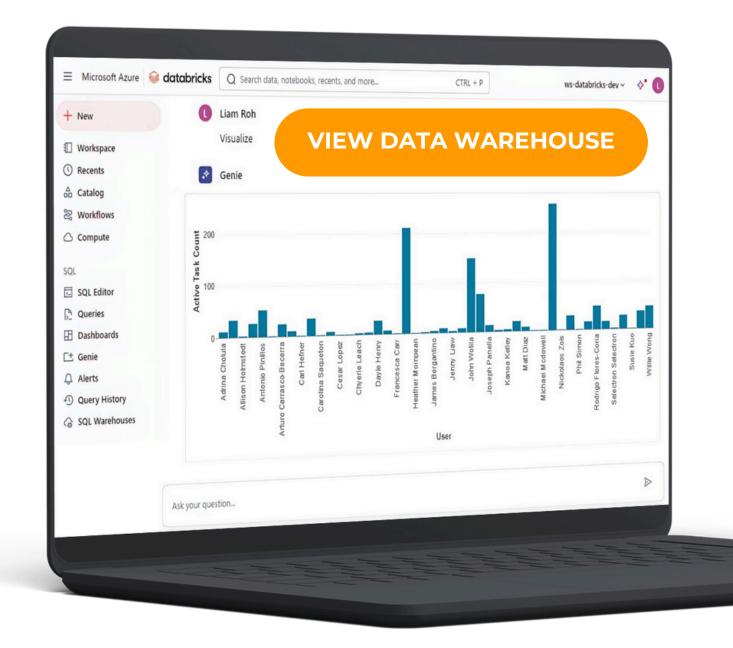

## **Data Warehouse**

The OPDA has selected a data warehouse vendor that will greatly enhance Stockton's analytical capabilities, improve security through better data governance, and increase data accessibility for all employees.