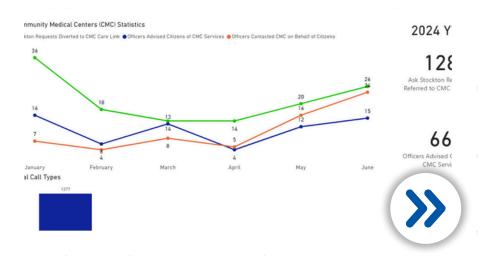

#### Top 3 Wins:

- City Traffic Fatalities
- City Illegal Dumping
- Gang Rivals Dashboard

## **Pedestrian Fatalities**