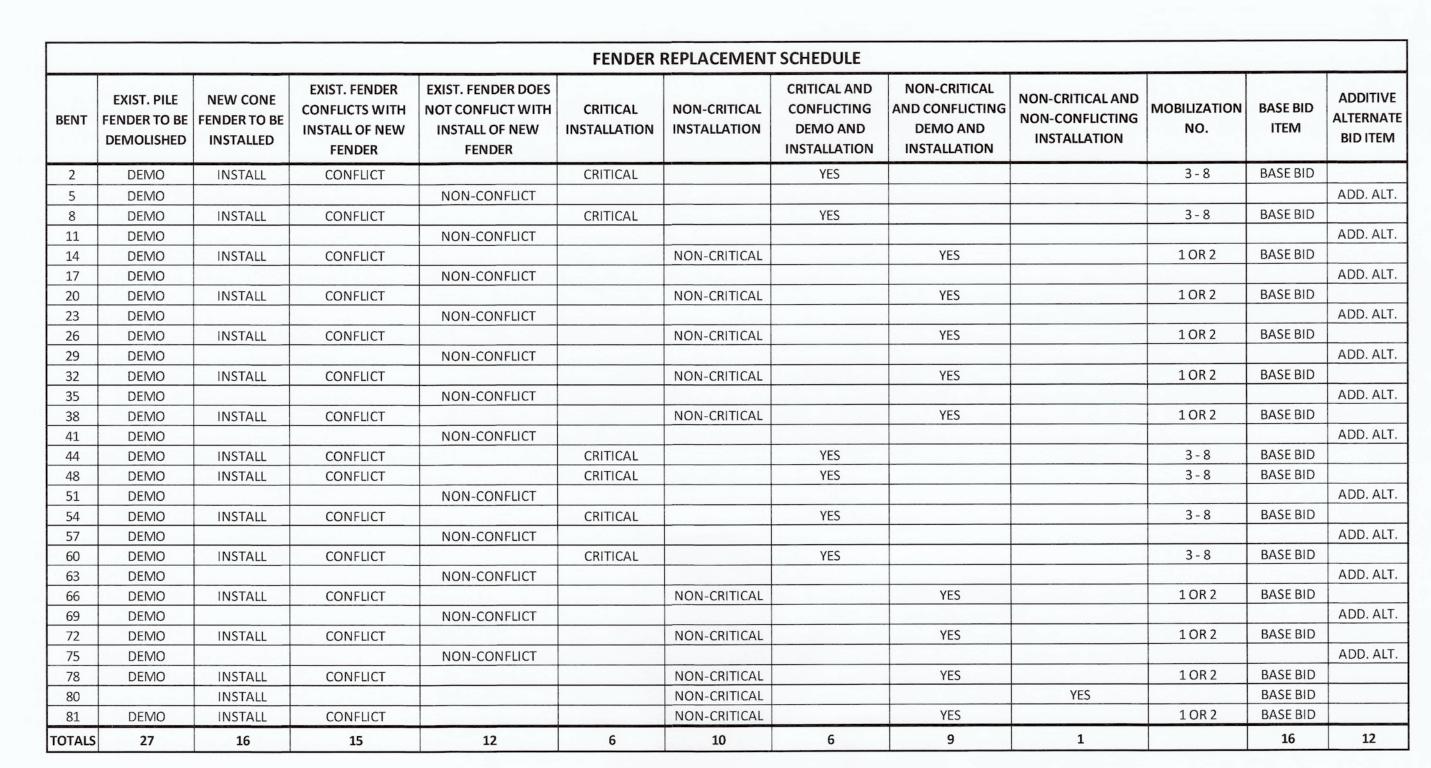

|       |                                   |       | APPROVEI          |
|-------|-----------------------------------|-------|-------------------|
| E BID | ADDITIVE<br>ALTERNATE<br>BID ITEM |       | TERMINAL          |
| E BID |                                   | F. 94 |                   |
|       | ADD. ALT.                         |       | É                 |
| E BID |                                   |       | Ш                 |
|       | ADD. ALT.                         |       |                   |
| E BID | ADD ALT                           |       |                   |
| E BID | ADD. ALT.                         |       | E                 |
| LOID  | ADD. ALT.                         |       | Z                 |
| E BID |                                   |       | WASHINGTON UNITED |
|       | ADD. ALT.                         |       | 5                 |
| E BID |                                   | 100   | E                 |
|       | ADD. ALT.                         |       | 9                 |
| E BID | ADD ALT                           | 70    | =                 |
| E BID | ADD. ALT.                         |       | S                 |
| E BID |                                   |       | 4                 |
|       | ADD. ALT.                         |       | 5                 |
| E BID |                                   |       |                   |
|       | ADD. ALT.                         |       |                   |
| E BID |                                   |       |                   |
| - DID | ADD. ALT.                         |       |                   |
| E BID | ADD. ALT.                         | (A)   |                   |
| E BID | ADD. ALT.                         |       |                   |
|       | ADD. ALT.                         |       |                   |
| E BID |                                   |       | 0                 |
| E BID |                                   |       | 6649              |
| E BID |                                   |       | 9                 |
| .6    | 12                                |       |                   |