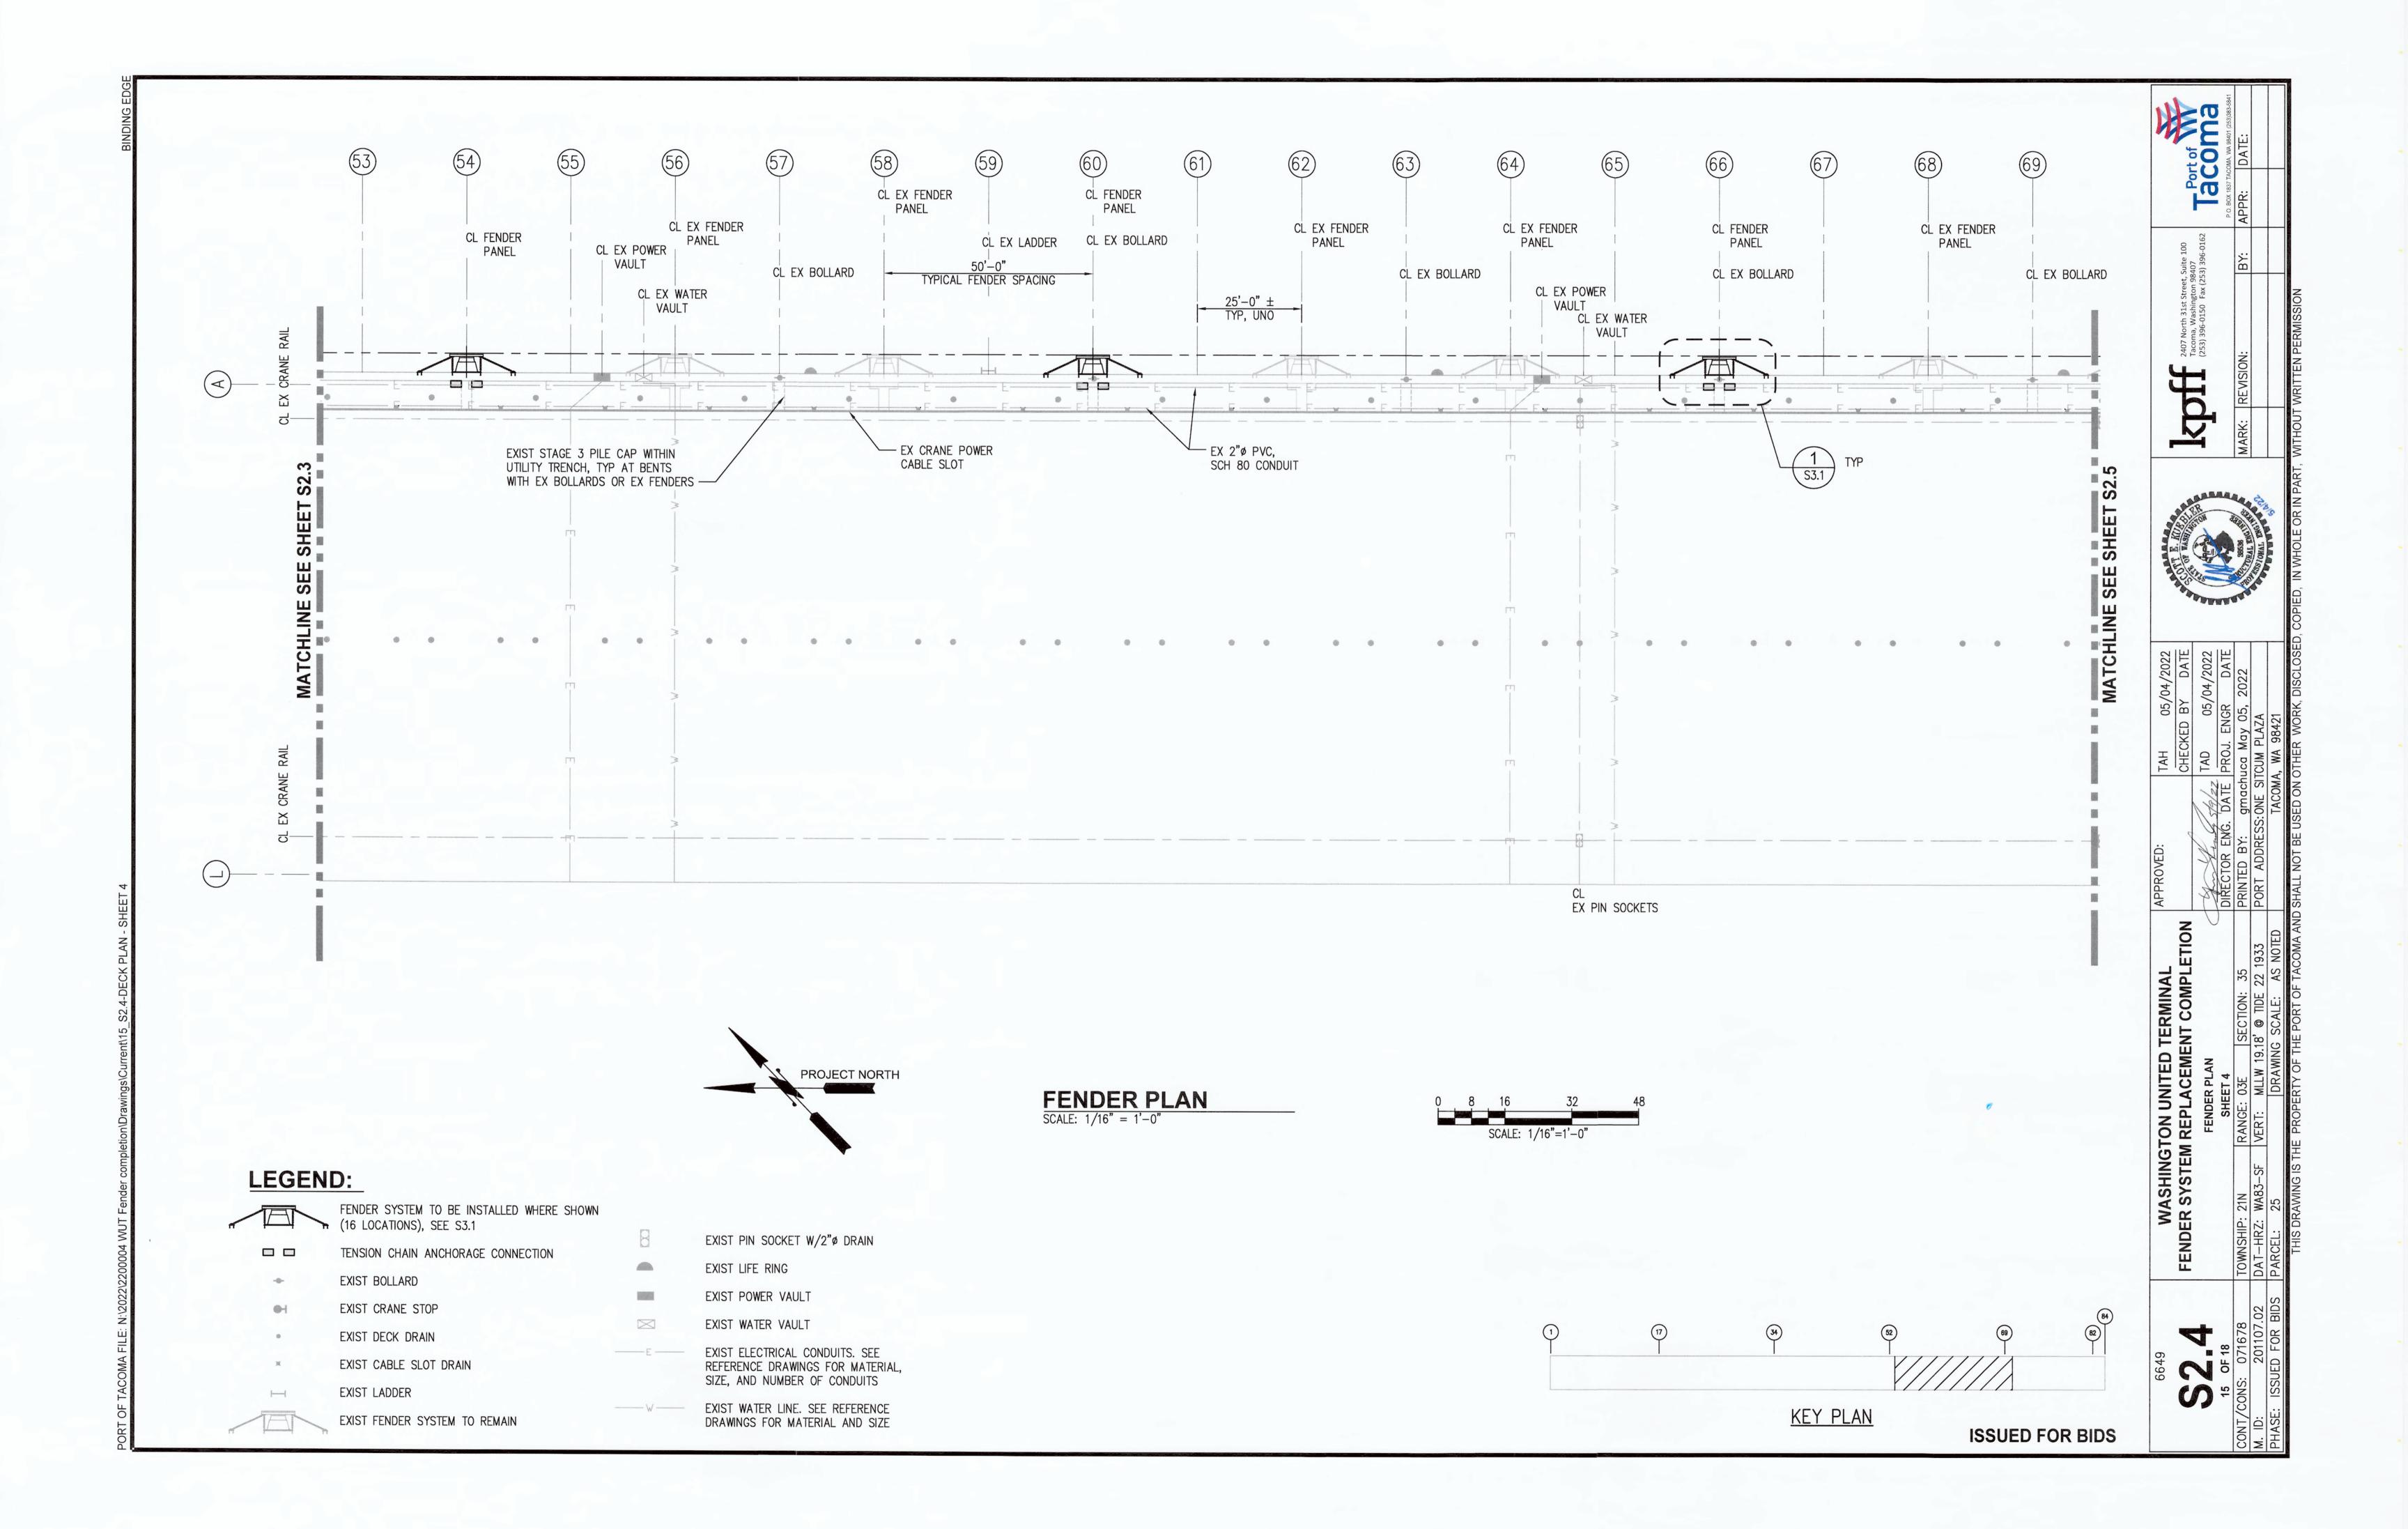

#### **GENERAL NOTES**

- 1. ALL CONSTRUCTION SHALL CONFORM TO THESE PLANS AND SPECIFICATIONS.
- 2. CONTRACTOR SHALL VERIFY ALL LEVELS, DIMENSIONS, AND EXISTING CONDITIONS IN THE FIELD BEFORE PROCEEDING. CONTRACTOR SHALL NOTIFY THE ENGINEER OF ANY DISCREPANCIES OR FIELD CHANGES PRIOR TO INSTALLATION OR FABRICATION. IN CASE OF DISCREPANCIES BETWEEN THE EXISTING CONDITIONS AND THE PLANS, THE CONTRACTOR SHALL OBTAIN DIRECTION FROM THE ENGINEER BEFORE PROCEEDING. DIMENSIONS AND CALLOUTS NOTED AS PLUS OR MINUS (±) OR (REF) INDICATE UNVERIFIED DIMENSIONS AND ARE APPROXIMATE. NOTIFY THE ENGINEER IMMEDIATELY OF CONFLICTS OR EXCESSIVE VARIATIONS FROM AS INDICATED. NOTED DIMENSIONS TAKE PRECEDENCE OVER SCALED DIMENSIONS - DO NOT SCALE THE PLANS.
- 3. A COPY OF THE PLANS SHALL BE ON-SITE WHENEVER CONSTRUCTION IS IN PROGRESS. THROUGHOUT THE PROGRESS OF THE WORK OF THIS CONTRACT, MAINTAIN AN ACCURATE RECORD OF ALL CHANGES IN THE CONTRACT DOCUMENTS. UPON THE COMPLETION OF THIS CONTRACT, PROVIDE ONE COMPLETE SET OF RECORD DOCUMENTS TO THE PORT OF TACOMA.
- 4. THE CONTRACTOR SHALL FIELD VERIFY ALL DIMENSIONS OF EXISTING STRUCTURES AND OTHER FEATURES THAT MAY IMPACT THE WORK. CONTRACTOR SHALL BRING ANY CONFLICTS TO THE ENGINEER'S ATTENTION PRIOR TO BEGINNING AFFECTED WORK.
- 5. ANY DAMAGE TO EXISTING UTILITIES, OTHER FACILITIES OR EQUIPMENT DUE TO THE CONTRACTOR'S NEGLIGENCE, EXCEPT FOR ITEMS DESIGNATED FOR DEMOLITION, SHALL BE PROMPTLY REPAIRED BY THE CONTRACTOR AT HIS EXPENSE. THIS INCLUDES ITEMS OUTSIDE THE WORK AREA AND WITHIN THE PORT OF TACOMA PROPERTY THAT ARE DAMAGED BY CONSTRUCTION ACTIVITIES DURING EXECUTION OF THIS CONTRACT.
- 6. THE CONTRACTOR SHALL KEEP ALL STREETS AND VEHICULAR TRAFFIC AREAS USED FOR THIS WORK CLEAN AT ALL TIMES, SEE SPECIFICATIONS FOR ADDITIONAL REQUIREMENTS.
- 7. CONTRACTOR IS RESPONSIBLE FOR ANY TRAFFIC CONTROLS REQUIRED DURING THE DURATION OF THIS PROJECT, PER CONTRACTOR'S OPERATION. ALL TRAFFIC CONTROL SHALL BE IN ACCORDANCE WITH THE MANUAL OF
- 8. MAINTAIN UTILITY SERVICE TO EXISTING BUILDINGS, BULLRAIL UTILITIES AND FIRE HYDRANTS DURING CONSTRUCTION UNLESS NOTED OTHERWISE OR APPROVED BY THE ENGINEER.
- 9. RECORD DRAWINGS OF EXISTING WHARF AND FENDER SYSTEMS ARE AVAILABLE FROM THE PORT.

#### **POST-INSTALLED ANCHORS**

- 1. POST-INSTALLED ANCHORS SHALL BE INSTALLED PER THE MANUFACTURER'S RECOMMENDATION. SPECIAL INSPECTION IS REQUIRED FOR ALL POST-INSTALLED
- 2. POST-INSTALLED ANCHOR BOLTS WERE PROCURED BY PORT UNDER A PREVIOUS CONTRACT AND WILL BE SUPPLIED TO THE CONTRACTOR. REFER TO THE PROJECT MANUAL FOR A COMPLETE LIST AND DETAILS OF POST-INSTALLED ANCHOR BOLT COMPONENTS. CONTRACTOR SHALL VERIFY POST-INSTALLED ANCHOR BOLT COMPONENTS PRIOR TO CONSTRUCTION.
- 3. HOLES FOR POST-INSTALLED ANCHORS MAY BE DRILLED BY HAMMER DRILL OR CORE DRILL.
- 4. UNLESS NOTED OTHERWISE, EXISTING REINFORCING BARS SHALL NOT BE CUT WITHOUT PRIOR APPROVAL FROM THE PORT.
- 5. CONTRACTOR SHALL UTILIZE GROUND-PENETRATING RADAR (GPR) METHODS TO FIELD VERIFY EXISTING REINFORCING BAR LOCATIONS PRIOR TO DRILLING.
- 6. CONTRACTOR SHALL MARK THE SURFACE OF THE CONCRETE WITHIN THE IMMEDIATE SURROUNDING AREA OF PROPOSED ANCHORS WITH THE LOCATIONS OF ALL EXISTING REINFORCING BARS AND OBTAIN PORT APPROVAL PRIOR TO DRILLING.
- 7. CONTRACTOR SHALL SUBMIT CERTIFICATION THAT GPR LOCATING PERSONNEL HAVE EXPERIENCE-BASED TRAINING THAT MEETS OR EXCEEDS THE GUIDELINES DETAILED IN AMERICAN SOCIETY OF NONDESTRUCTIVE TESTING (ASNT) DOCUMENT "RECOMMENDED PRACTICE SNT-TC-1A, PERSONNEL QUALIFICATION AND CERTIFICATION IN NONDESTRUCTIVE TESTING", LEVEL I.
- 8. ACCEPTABLE ADHESIVES ARE HILTI HIT-RE 500 V3, SIMPSON SET-XP, OR FISCHER FIS EM PLUS 390 S. ICBO OR ICC REPORTS SHALL BE SUBMITTED FOR ALL ADHESIVE ANCHOR PRODUCTS.