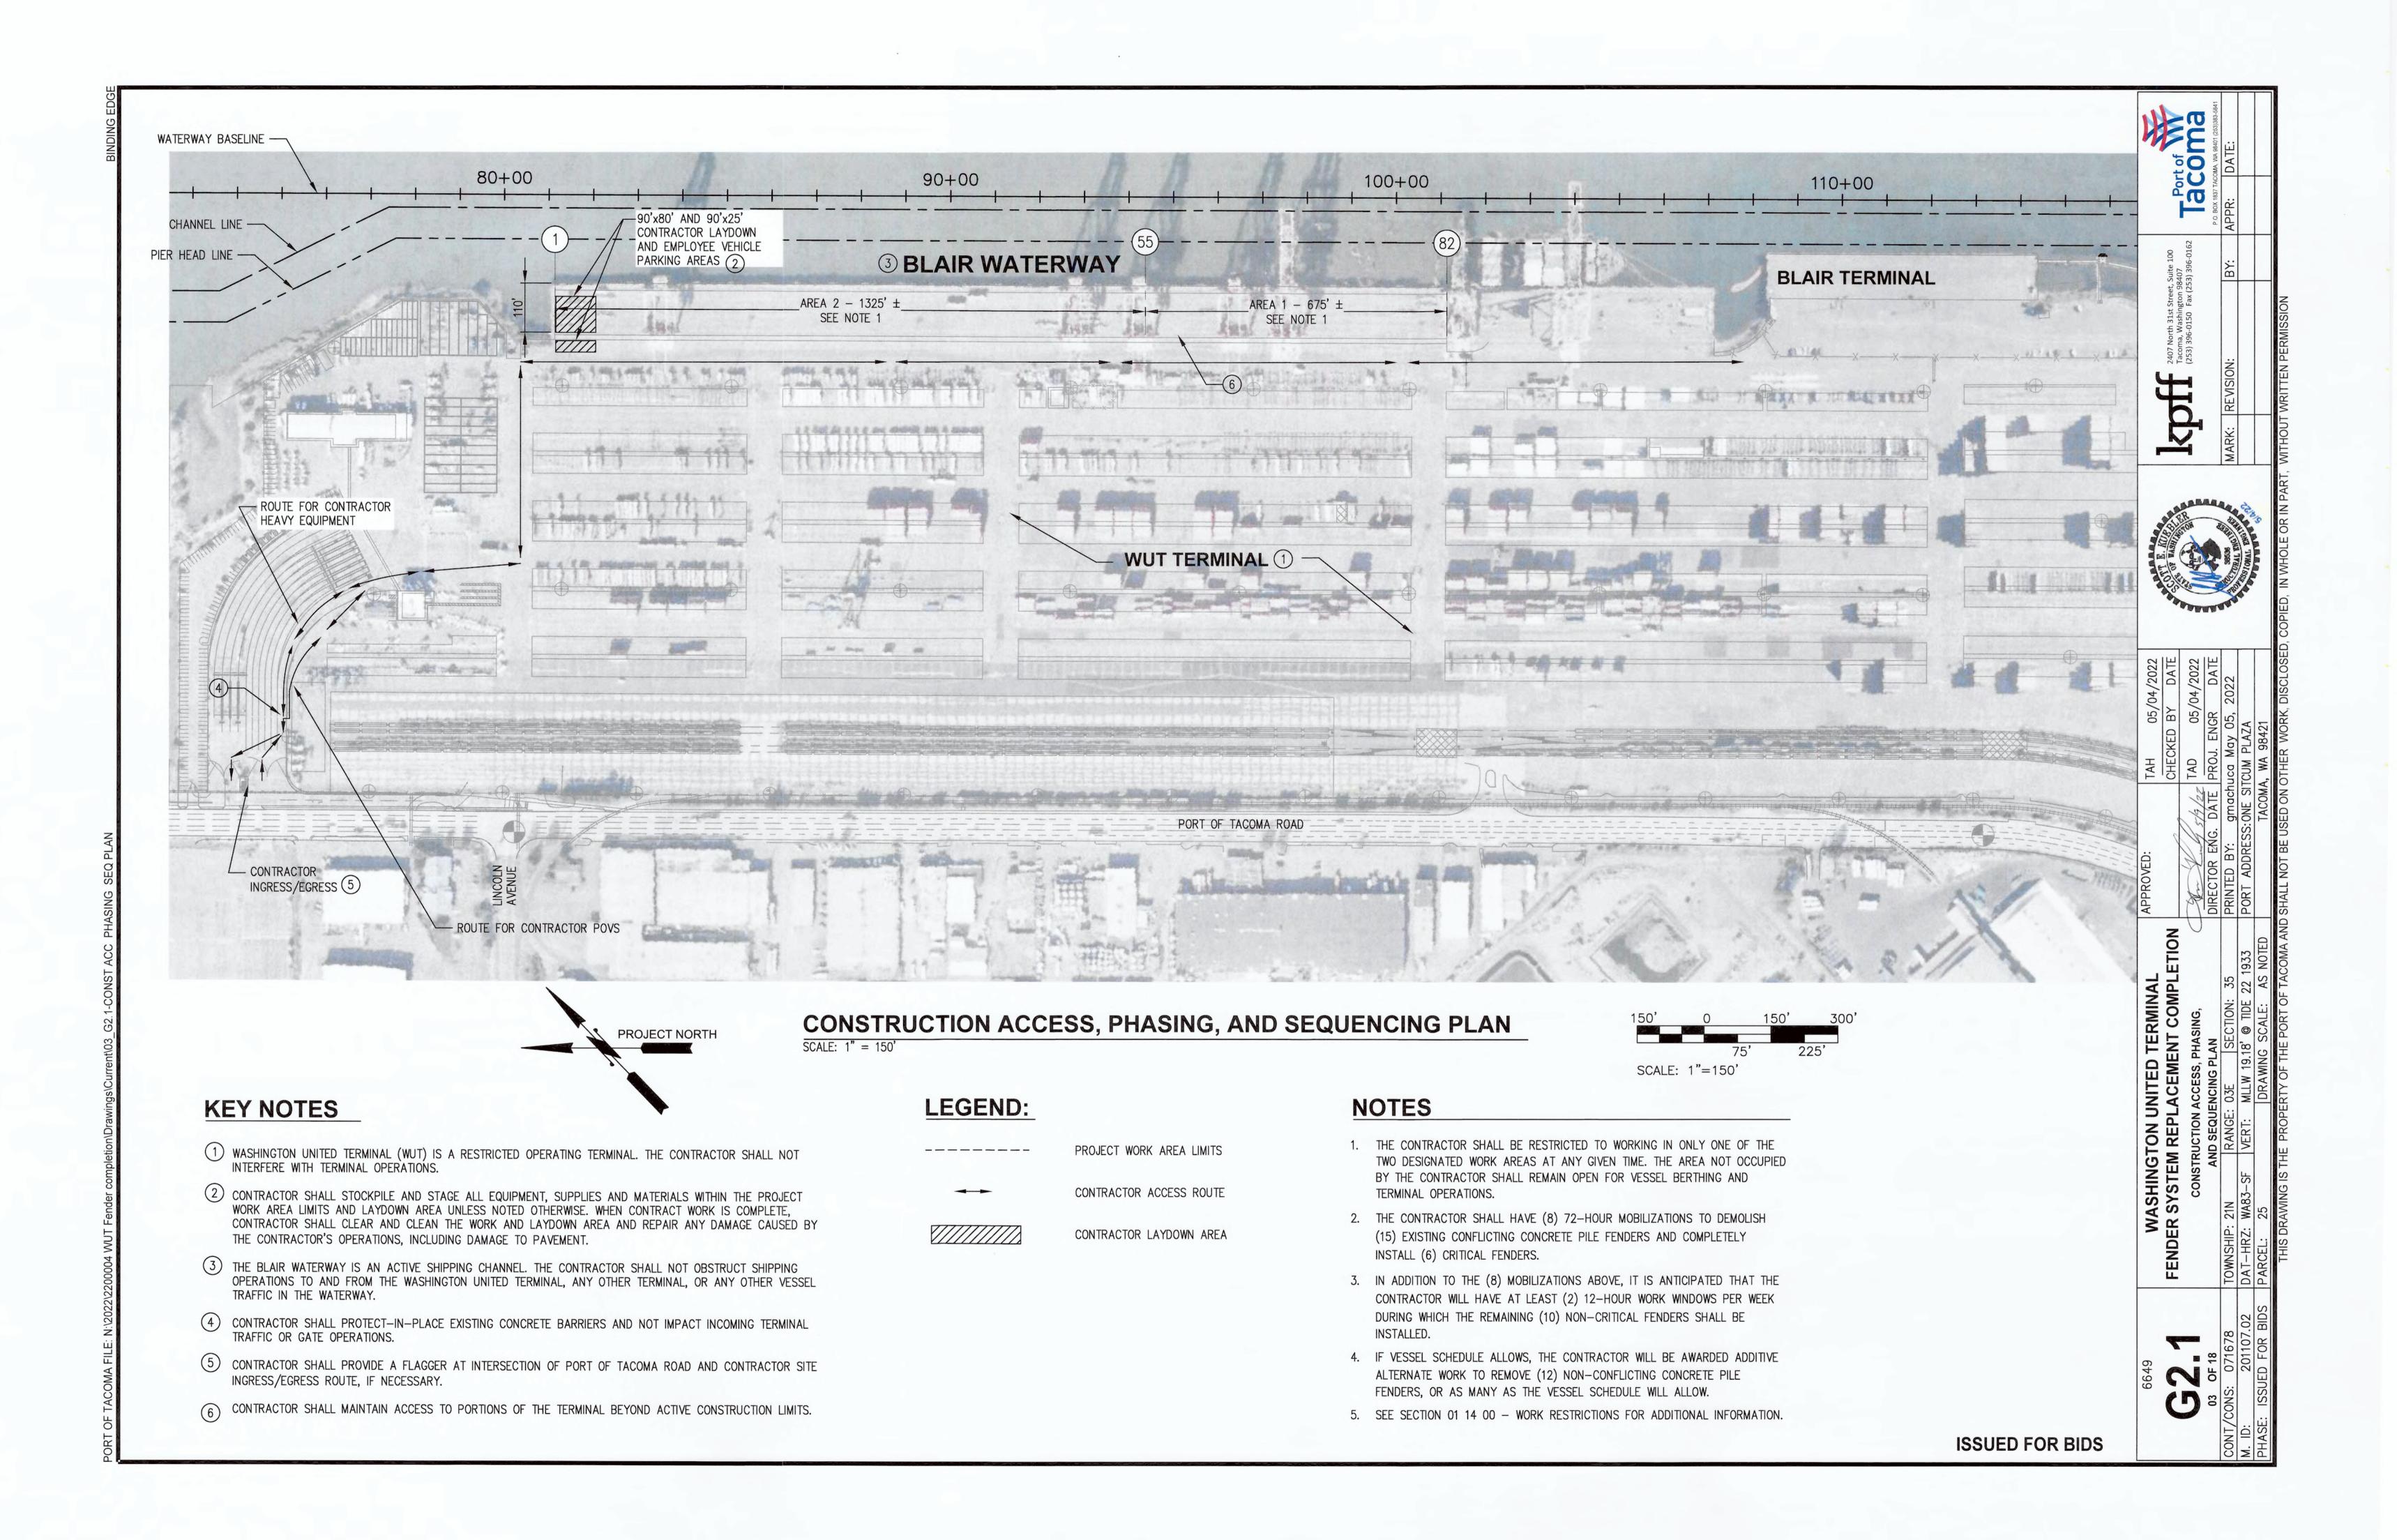

#### **GENERAL NOTES**

- 1. ALL CONSTRUCTION SHALL CONFORM TO THESE PLANS AND SPECIFICATIONS.
- 2. CONTRACTOR SHALL VERIFY ALL LEVELS, DIMENSIONS, AND EXISTING CONDITIONS IN THE FIELD BEFORE PROCEEDING. CONTRACTOR SHALL NOTIFY THE ENGINEER OF ANY DISCREPANCIES OR FIELD CHANGES PRIOR TO INSTALLATION OR FABRICATION. IN CASE OF DISCREPANCIES BETWEEN THE EXISTING CONDITIONS AND THE PLANS, THE CONTRACTOR SHALL OBTAIN DIRECTION FROM THE ENGINEER BEFORE PROCEEDING. DIMENSIONS AND CALLOUTS NOTED AS PLUS OR MINUS (±) OR (REF) INDICATE UNVERIFIED DIMENSIONS AND ARE APPROXIMATE. NOTIFY THE ENGINEER IMMEDIATELY OF CONFLICTS OR EXCESSIVE VARIATIONS FROM AS INDICATED. NOTED DIMENSIONS TAKE PRECEDENCE OVER SCALED DIMENSIONS - DO NOT SCALE THE PLANS.
- 3. A COPY OF THE PLANS SHALL BE ON-SITE WHENEVER CONSTRUCTION IS IN PROGRESS. THROUGHOUT THE PROGRESS OF THE WORK OF THIS CONTRACT, MAINTAIN AN ACCURATE RECORD OF ALL CHANGES IN THE CONTRACT DOCUMENTS. UPON THE COMPLETION OF THIS CONTRACT, PROVIDE ONE COMPLETE SET OF RECORD DOCUMENTS TO THE PORT OF TACOMA.
- 4. THE CONTRACTOR SHALL FIELD VERIFY ALL DIMENSIONS OF EXISTING STRUCTURES AND OTHER FEATURES THAT MAY IMPACT THE WORK. CONTRACTOR SHALL BRING ANY CONFLICTS TO THE ENGINEER'S ATTENTION PRIOR TO BEGINNING AFFECTED WORK.
- 5. ANY DAMAGE TO EXISTING UTILITIES, OTHER FACILITIES OR EQUIPMENT DUE TO THE CONTRACTOR'S NEGLIGENCE, EXCEPT FOR ITEMS DESIGNATED FOR DEMOLITION, SHALL BE PROMPTLY REPAIRED BY THE CONTRACTOR AT HIS EXPENSE. THIS INCLUDES ITEMS OUTSIDE THE WORK AREA AND WITHIN THE PORT OF TACOMA PROPERTY THAT ARE DAMAGED BY CONSTRUCTION ACTIVITIES DURING EXECUTION OF THIS CONTRACT.
- 6. THE CONTRACTOR SHALL KEEP ALL STREETS AND VEHICULAR TRAFFIC AREAS USED FOR THIS WORK CLEAN AT ALL TIMES, SEE SPECIFICATIONS FOR ADDITIONAL REQUIREMENTS.
- 7. CONTRACTOR IS RESPONSIBLE FOR ANY TRAFFIC CONTROLS REQUIRED DURING THE DURATION OF THIS PROJECT, PER CONTRACTOR'S OPERATION. ALL TRAFFIC CONTROL SHALL BE IN ACCORDANCE WITH THE MANUAL OF
- 8. MAINTAIN UTILITY SERVICE TO EXISTING BUILDINGS, BULLRAIL UTILITIES AND FIRE HYDRANTS DURING CONSTRUCTION UNLESS NOTED OTHERWISE OR APPROVED BY THE ENGINEER.
- 9. RECORD DRAWINGS OF EXISTING WHARF AND FENDER SYSTEMS ARE AVAILABLE FROM THE PORT.

**ISSUED FOR BIDS** 

- 1,300' x 204' CONTAINER VESSEL

| 790' x 110' RO/RO VESSEL |             | 790' x 110' F    | RO/RO VESSEL                       |
|--------------------------|-------------|------------------|------------------------------------|
| 25) 30) 35) 40) 45)      | 50 55 60 65 | 70 75 80 82 85 9 | 0 95 00 05                         |
| AREA 2                   | ARE/        | THE NEW F        | ENDER SHALL BE<br>AT BENT 80 PRIOR |

\_\_\_\_\_1,300' x 204' CONTAINER VESSEL

|  | G | N | D | 5 |
|--|---|---|---|---|
|  |   |   |   |   |

EXISTING CONE FENDER TO REMAIN

NEW CONE FENDER TO BE INSTALLED

EXISTING NON-CONFLICTING PILE FENDER
TO BE DEMOLISHED UNDER ADDITIVE ALTERNATE

NON-CRITICAL INSTALL: EXISTING CONFLICTING PILE FENDER SHALL BE DEMOLISHED AND NEW CONE FENDER SHALL BE INSTALLED

CRITICAL INSTALL: EXISTING CONFLICTING PILE FENDER SHALL BE DEMOLISHED AND NEW CONE FENDER SHALL BE FULLY INSTALLED WITHIN 72 HOUR WORK WINDOW AND PRIOR TO NEXT VESSEL BERTHING