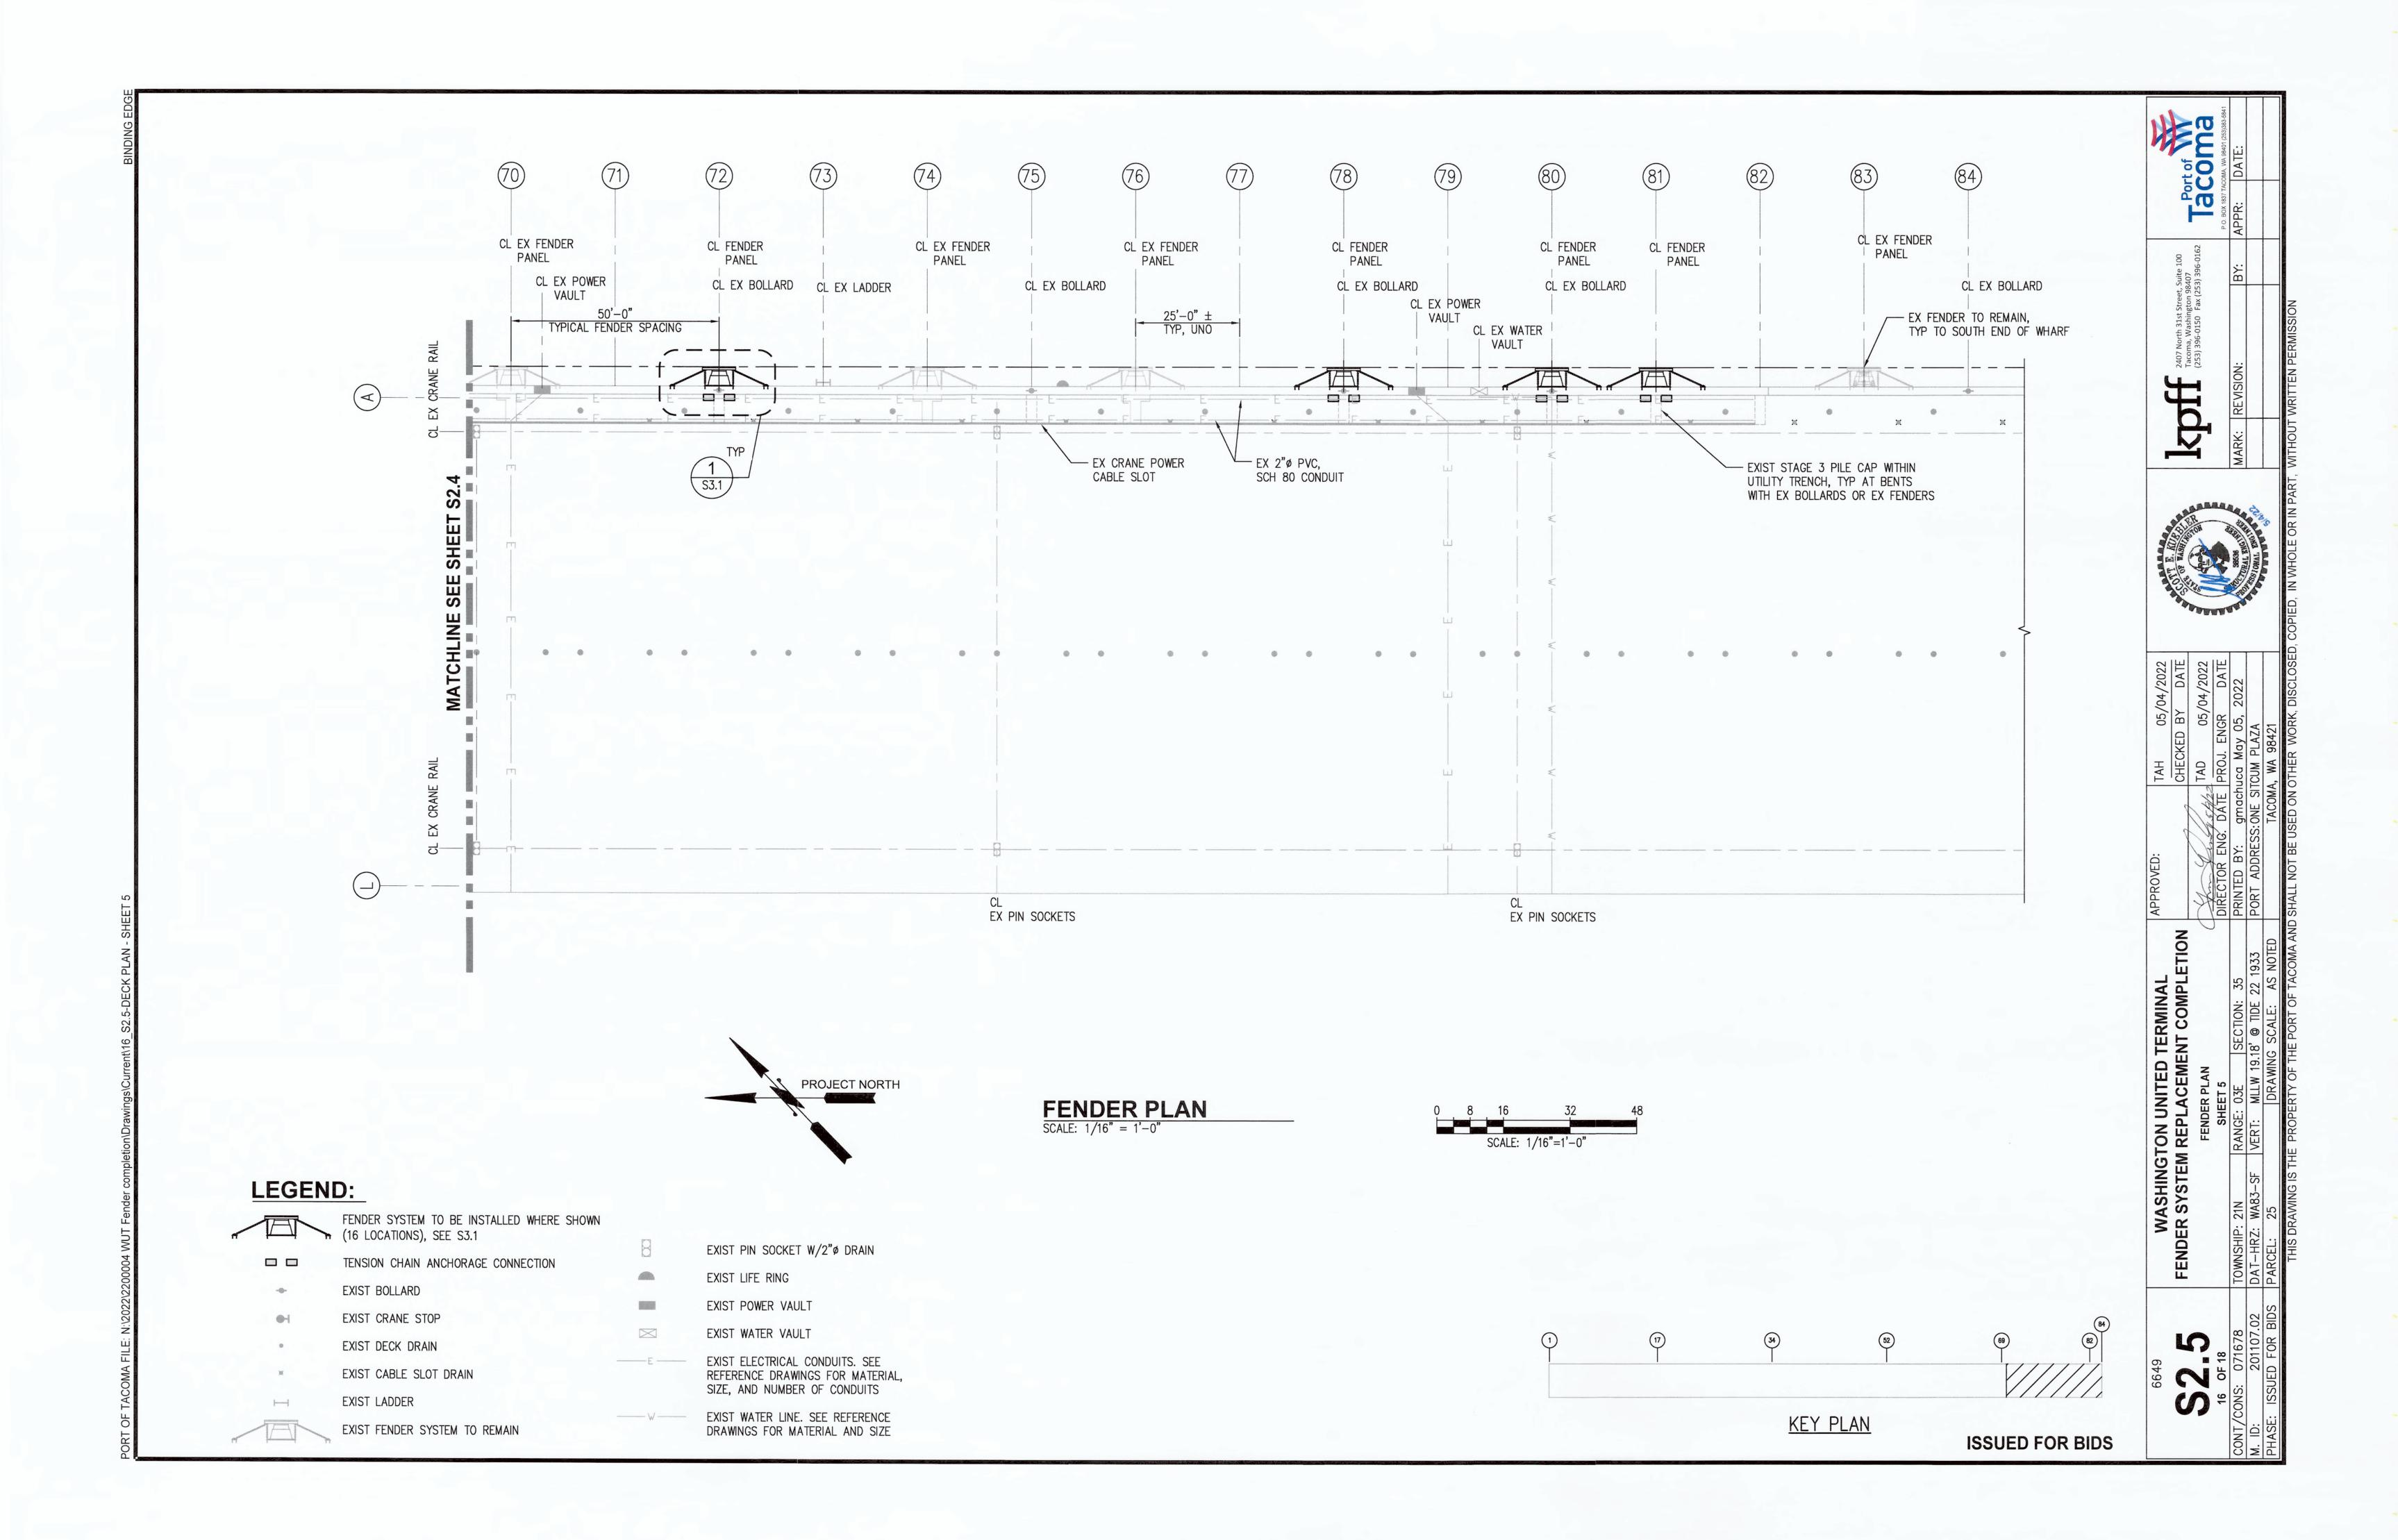

#### **GENERAL NOTES**

- 1. ALL CONSTRUCTION SHALL CONFORM TO THESE PLANS AND SPECIFICATIONS.
- 2. CONTRACTOR SHALL VERIFY ALL LEVELS, DIMENSIONS, AND EXISTING CONDITIONS IN THE FIELD BEFORE PROCEEDING. CONTRACTOR SHALL NOTIFY THE ENGINEER OF ANY DISCREPANCIES OR FIELD CHANGES PRIOR TO INSTALLATION OR FABRICATION. IN CASE OF DISCREPANCIES BETWEEN THE EXISTING CONDITIONS AND THE PLANS, THE CONTRACTOR SHALL OBTAIN DIRECTION FROM THE ENGINEER BEFORE PROCEEDING. DIMENSIONS AND CALLOUTS NOTED AS PLUS OR MINUS (±) OR (REF) INDICATE UNVERIFIED DIMENSIONS AND ARE APPROXIMATE. NOTIFY THE ENGINEER IMMEDIATELY OF CONFLICTS OR EXCESSIVE VARIATIONS FROM AS INDICATED. NOTED DIMENSIONS TAKE PRECEDENCE OVER SCALED DIMENSIONS - DO NOT SCALE THE PLANS.
- 3. A COPY OF THE PLANS SHALL BE ON-SITE WHENEVER CONSTRUCTION IS IN PROGRESS. THROUGHOUT THE PROGRESS OF THE WORK OF THIS CONTRACT, MAINTAIN AN ACCURATE RECORD OF ALL CHANGES IN THE CONTRACT DOCUMENTS. UPON THE COMPLETION OF THIS CONTRACT, PROVIDE ONE COMPLETE SET OF RECORD DOCUMENTS TO THE PORT OF TACOMA.
- 4. THE CONTRACTOR SHALL FIELD VERIFY ALL DIMENSIONS OF EXISTING STRUCTURES AND OTHER FEATURES THAT MAY IMPACT THE WORK. CONTRACTOR SHALL BRING ANY CONFLICTS TO THE ENGINEER'S ATTENTION PRIOR TO BEGINNING AFFECTED WORK.
- 5. ANY DAMAGE TO EXISTING UTILITIES, OTHER FACILITIES OR EQUIPMENT DUE TO THE CONTRACTOR'S NEGLIGENCE, EXCEPT FOR ITEMS DESIGNATED FOR DEMOLITION, SHALL BE PROMPTLY REPAIRED BY THE CONTRACTOR AT HIS EXPENSE. THIS INCLUDES ITEMS OUTSIDE THE WORK AREA AND WITHIN THE PORT OF TACOMA PROPERTY THAT ARE DAMAGED BY CONSTRUCTION ACTIVITIES DURING EXECUTION OF THIS CONTRACT.
- 6. THE CONTRACTOR SHALL KEEP ALL STREETS AND VEHICULAR TRAFFIC AREAS USED FOR THIS WORK CLEAN AT ALL TIMES, SEE SPECIFICATIONS FOR ADDITIONAL REQUIREMENTS.
- 7. CONTRACTOR IS RESPONSIBLE FOR ANY TRAFFIC CONTROLS REQUIRED DURING THE DURATION OF THIS PROJECT, PER CONTRACTOR'S OPERATION. ALL TRAFFIC CONTROL SHALL BE IN ACCORDANCE WITH THE MANUAL OF
- 8. MAINTAIN UTILITY SERVICE TO EXISTING BUILDINGS, BULLRAIL UTILITIES AND FIRE HYDRANTS DURING CONSTRUCTION UNLESS NOTED OTHERWISE OR APPROVED BY THE ENGINEER.
- 9. RECORD DRAWINGS OF EXISTING WHARF AND FENDER SYSTEMS ARE AVAILABLE FROM THE PORT.

#### **POST-INSTALLED ANCHORS**

- 1. POST-INSTALLED ANCHORS SHALL BE INSTALLED PER THE MANUFACTURER'S RECOMMENDATION. SPECIAL INSPECTION IS REQUIRED FOR ALL POST-INSTALLED
- 2. POST-INSTALLED ANCHOR BOLTS WERE PROCURED BY PORT UNDER A PREVIOUS CONTRACT AND WILL BE SUPPLIED TO THE CONTRACTOR. REFER TO THE PROJECT MANUAL FOR A COMPLETE LIST AND DETAILS OF POST-INSTALLED ANCHOR BOLT COMPONENTS. CONTRACTOR SHALL VERIFY POST-INSTALLED ANCHOR BOLT COMPONENTS PRIOR TO CONSTRUCTION.
- 3. HOLES FOR POST-INSTALLED ANCHORS MAY BE DRILLED BY HAMMER DRILL OR CORE DRILL.
- 4. UNLESS NOTED OTHERWISE, EXISTING REINFORCING BARS SHALL NOT BE CUT WITHOUT PRIOR APPROVAL FROM THE PORT.
- 5. CONTRACTOR SHALL UTILIZE GROUND-PENETRATING RADAR (GPR) METHODS TO FIELD VERIFY EXISTING REINFORCING BAR LOCATIONS PRIOR TO DRILLING.
- 6. CONTRACTOR SHALL MARK THE SURFACE OF THE CONCRETE WITHIN THE IMMEDIATE SURROUNDING AREA OF PROPOSED ANCHORS WITH THE LOCATIONS OF ALL EXISTING REINFORCING BARS AND OBTAIN PORT APPROVAL PRIOR TO DRILLING.
- 7. CONTRACTOR SHALL SUBMIT CERTIFICATION THAT GPR LOCATING PERSONNEL HAVE EXPERIENCE-BASED TRAINING THAT MEETS OR EXCEEDS THE GUIDELINES DETAILED IN AMERICAN SOCIETY OF NONDESTRUCTIVE TESTING (ASNT) DOCUMENT "RECOMMENDED PRACTICE SNT-TC-1A, PERSONNEL QUALIFICATION AND CERTIFICATION IN NONDESTRUCTIVE TESTING", LEVEL I.
- 8. ACCEPTABLE ADHESIVES ARE HILTI HIT-RE 500 V3, SIMPSON SET-XP, OR FISCHER FIS EM PLUS 390 S. ICBO OR ICC REPORTS SHALL BE SUBMITTED FOR ALL ADHESIVE ANCHOR PRODUCTS.