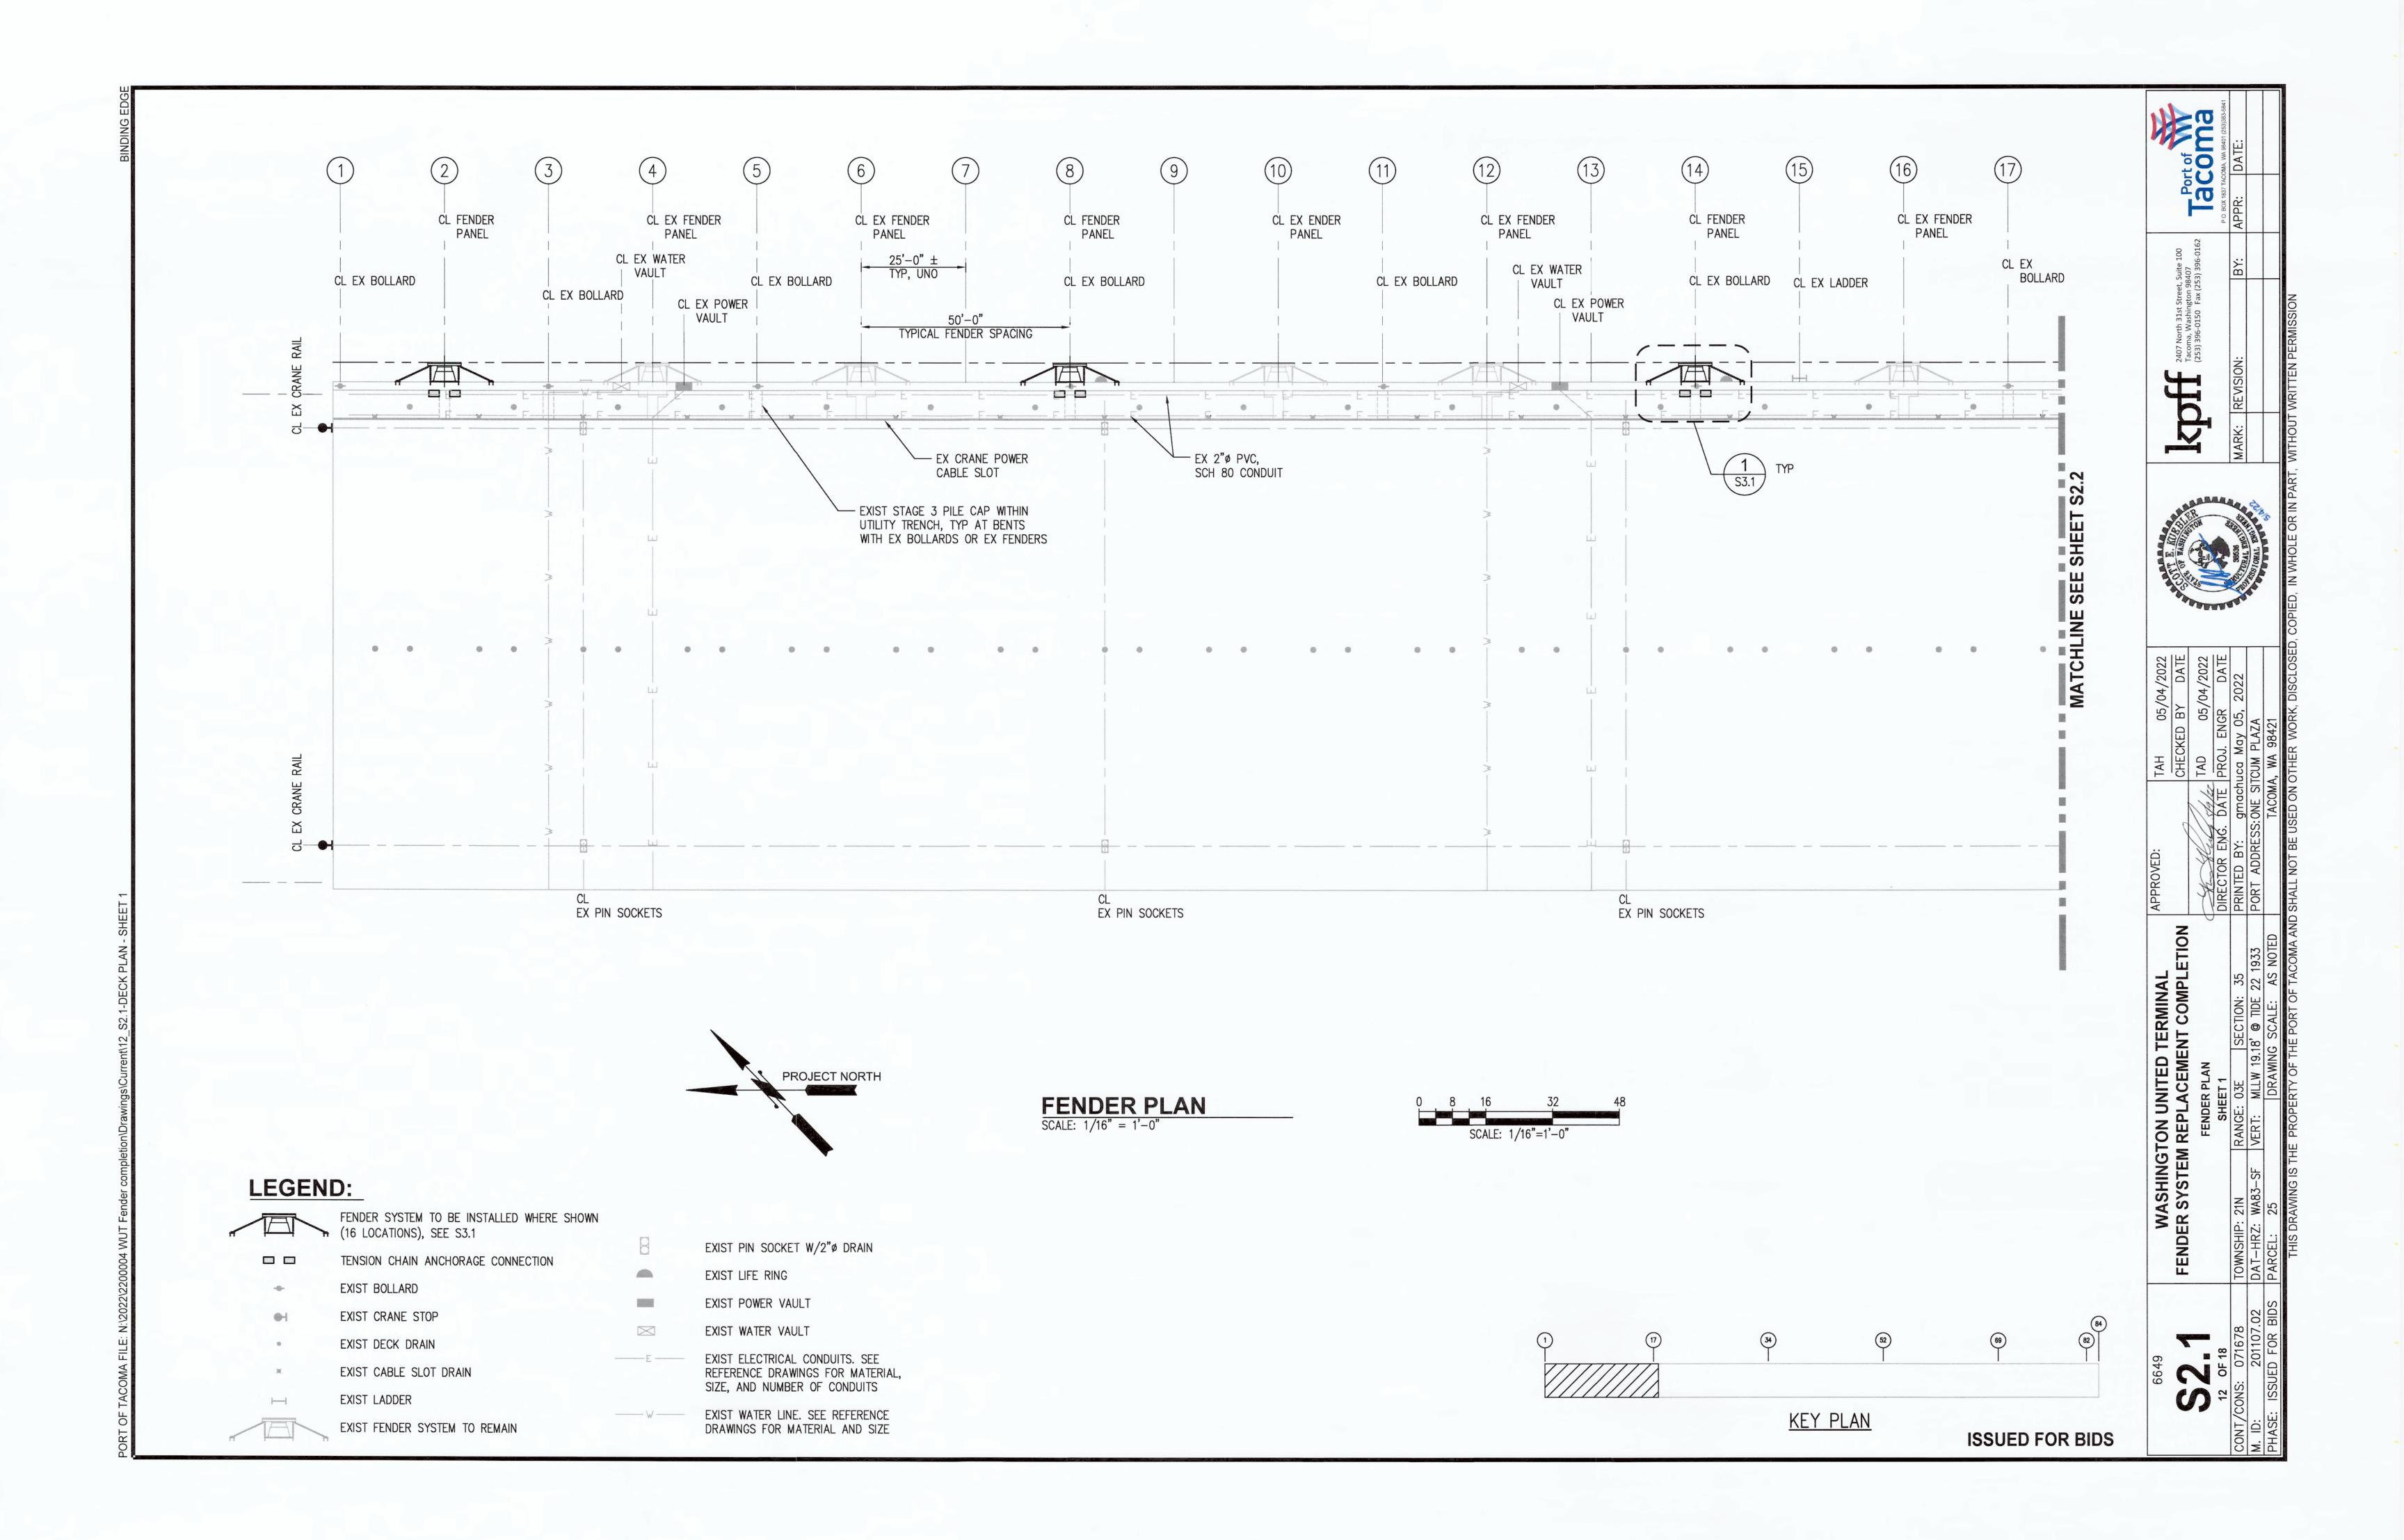

CING BAR LOCATIONS PRIOR TO DRILLING.
- 6. CONTRACTOR SHALL MARK THE SURFACE OF THE CONCRETE WITHIN THE IMMEDIATE SURROUNDING AREA OF PROPOSED ANCHORS WITH THE LOCATIONS OF ALL EXISTING REINFORCING BARS AND OBTAIN PORT APPROVAL PRIOR TO DRILLING.
- 7. CONTRACTOR SHALL SUBMIT CERTIFICATION THAT GPR LOCATING PERSONNEL HAVE EXPERIENCE-BASED TRAINING THAT MEETS OR EXCEEDS THE GUIDELINES DETAILED IN AMERICAN SOCIETY OF NONDESTRUCTIVE TESTING (ASNT) DOCUMENT "RECOMMENDED PRACTICE SNT-TC-1A, PERSONNEL QUALIFICATION AND CERTIFICATION IN NONDESTRUCTIVE TESTING", LEVEL I.
- 8. ACCEPTABLE ADHESIVES ARE HILTI HIT-RE 500 V3, SIMPSON SET-XP, OR FISCHER FIS EM PLUS 390 S. ICBO OR ICC REPORTS SHALL BE SUBMITTED FOR ALL ADHESIVE ANCHOR PRODUCTS.

#### INSPECTION

INSPECTION WILL BE PERFORMED BY THE PORT.















Tacoma Port of Mana

kpff

**ISSUED FOR BIDS**