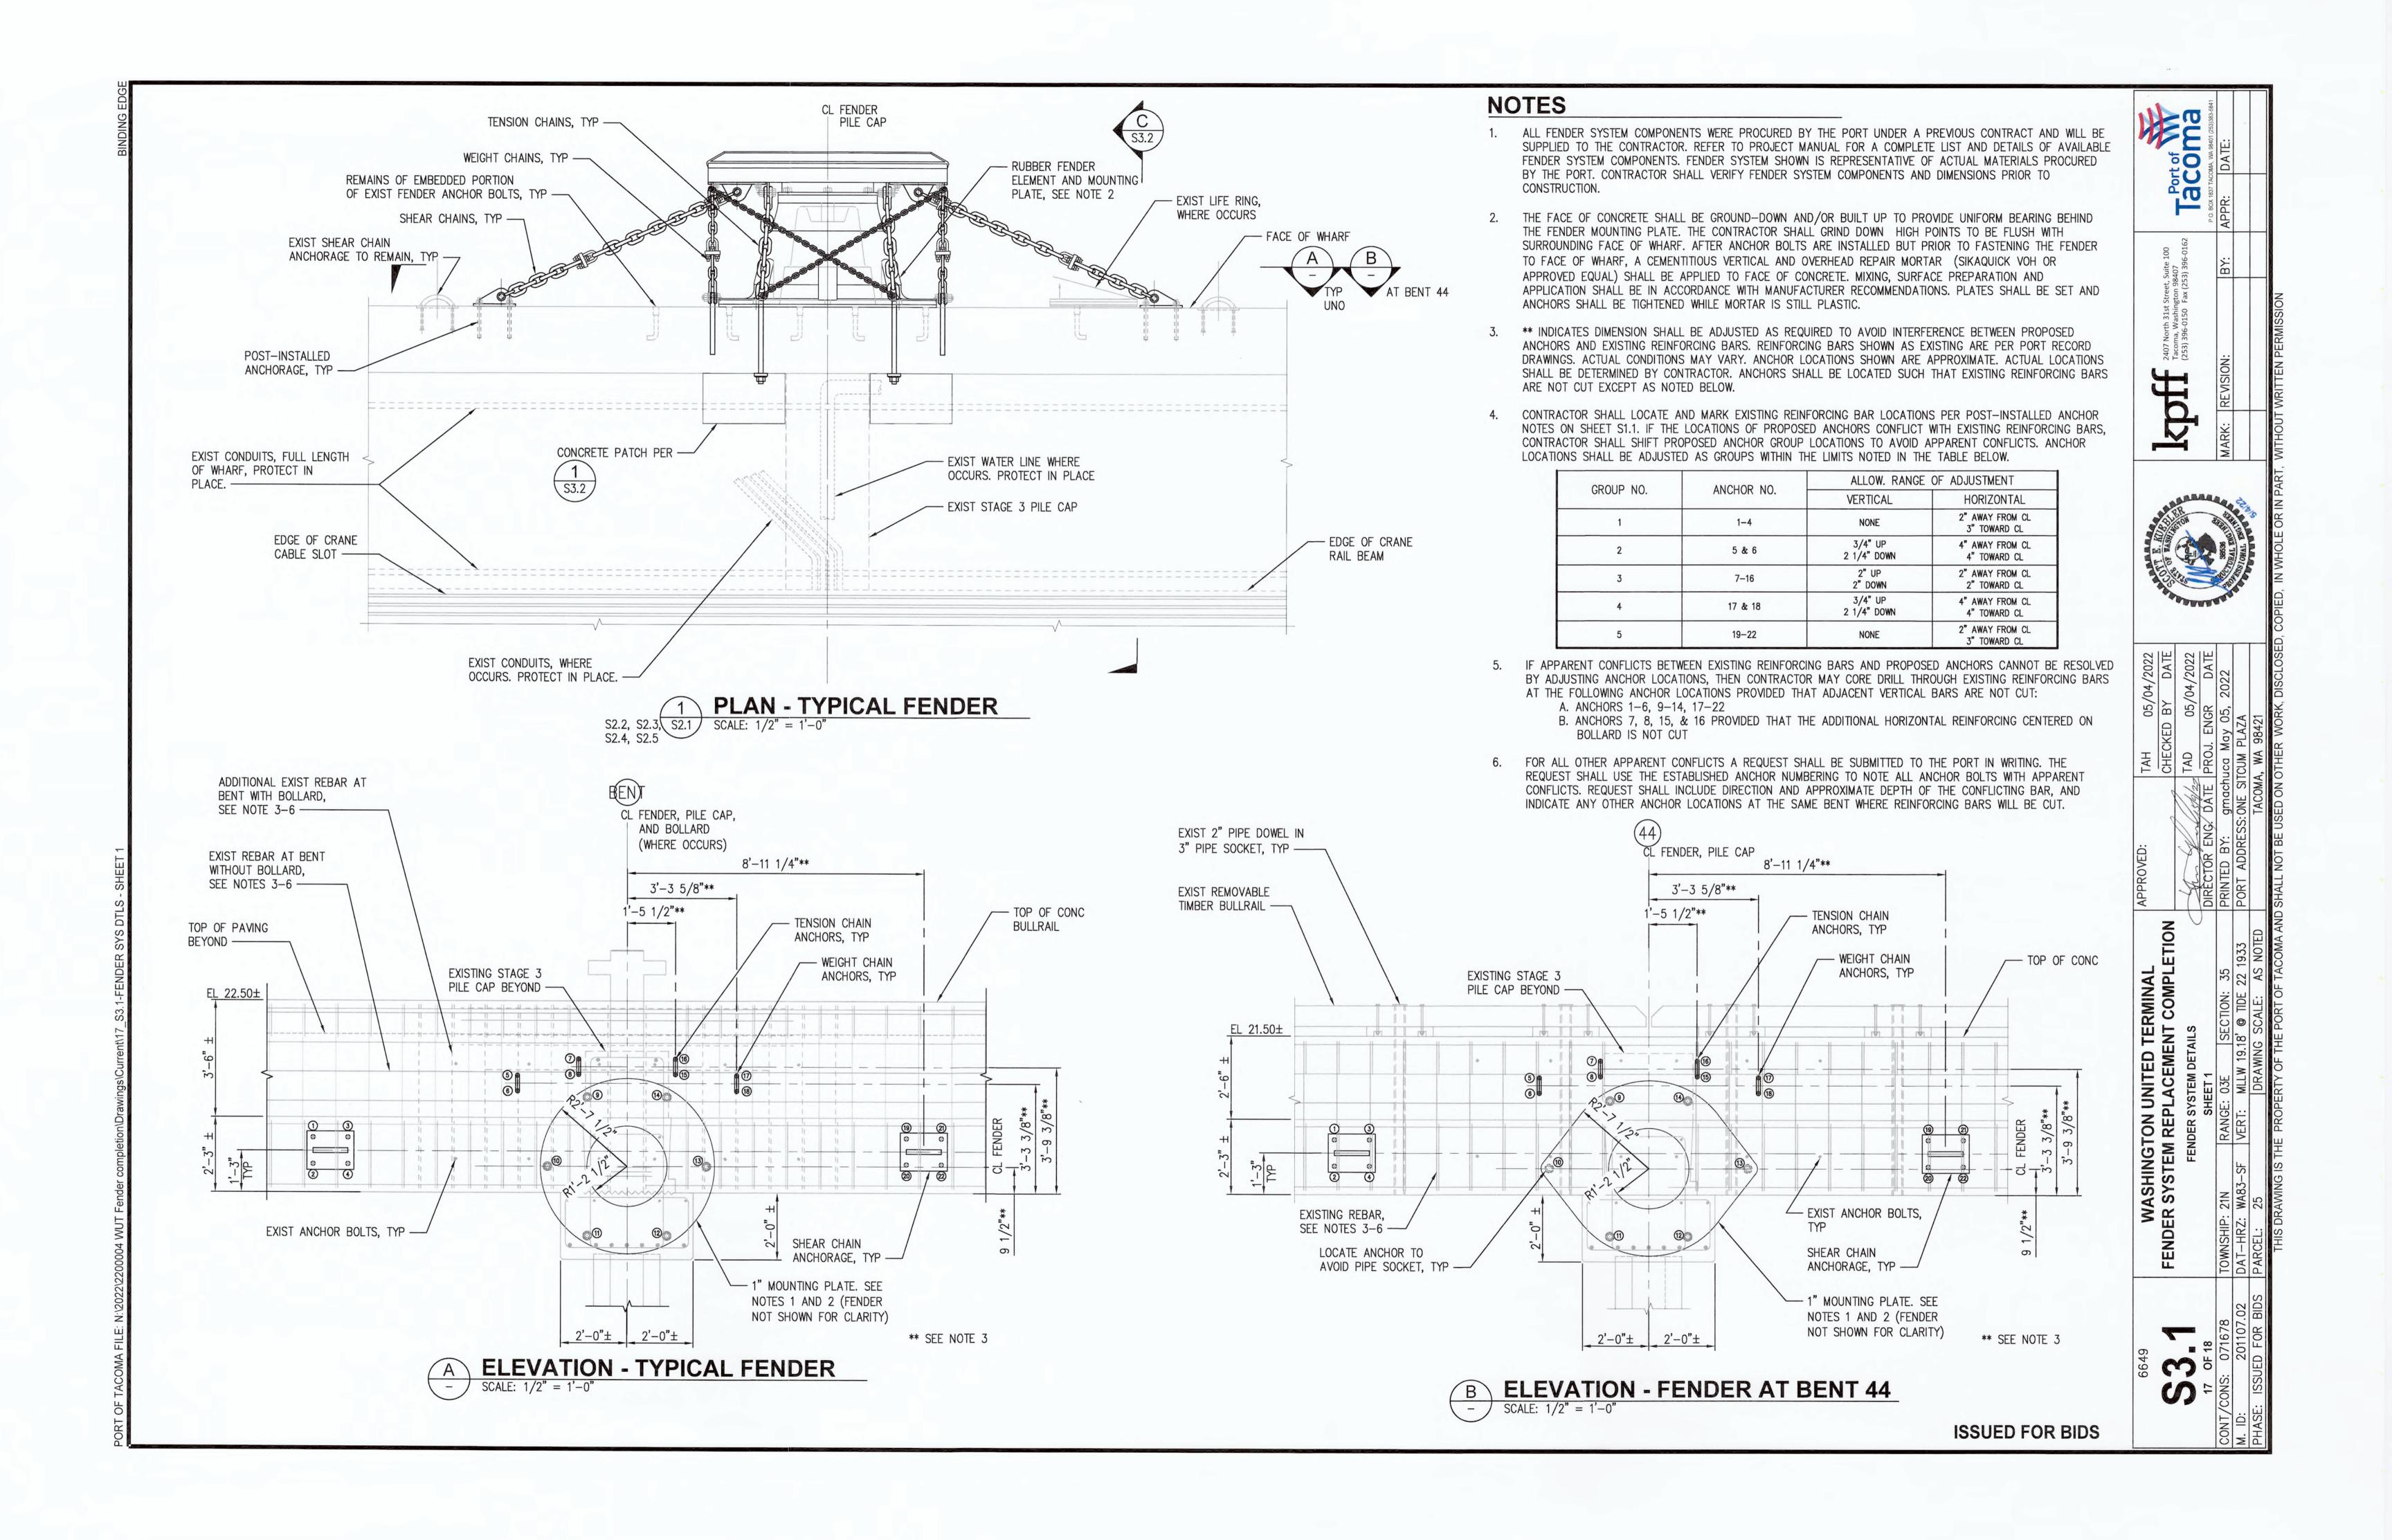

#### **POST-INSTALLED ANCHORS**

- 1. POST-INSTALLED ANCHORS SHALL BE INSTALLED PER THE MANUFACTURER'S RECOMMENDATION. SPECIAL INSPECTION IS REQUIRED FOR ALL POST-INSTALLED
- 2. POST-INSTALLED ANCHOR BOLTS WERE PROCURED BY PORT UNDER A PREVIOUS CONTRACT AND WILL BE SUPPLIED TO THE CONTRACTOR. REFER TO THE PROJECT MANUAL FOR A COMPLETE LIST AND DETAILS OF POST-INSTALLED ANCHOR BOLT COMPONENTS. CONTRACTOR SHALL VERIFY POST-INSTALLED ANCHOR BOLT COMPONENTS PRIOR TO CONSTRUCTION.
- 3. HOLES FOR POST-INSTALLED ANCHORS MAY BE DRILLED BY HAMMER DRILL OR CORE DRILL.
- 4. UNLESS NOTED OTHERWISE, EXISTING REINFORCING BARS SHALL NOT BE CUT WITHOUT PRIOR APPROVAL FROM THE PORT.
- 5. CONTRACTOR SHALL UTILIZE GROUND-PENETRATING RADAR (GPR) METHODS TO FIELD VERIFY EXISTING REINFORCING BAR LOCATIONS PRIOR TO DRILLING.
- 6. CONTRACTOR SHALL MARK THE SURFACE OF THE CONCRETE WITHIN THE IMMEDIATE SURROUNDING AREA OF PROPOSED ANCHORS WITH THE LOCATIONS OF ALL EXISTING REINFORCING BARS AND OBTAIN PORT APPROVAL PRIOR TO DRILLING.
- 7. CONTRACTOR SHALL SUBMIT CERTIFICATION THAT GPR LOCATING PERSONNEL HAVE EXPERIENCE-BASED TRAINING THAT MEETS OR EXCEEDS THE GUIDELINES DETAILED IN AMERICAN SOCIETY OF NONDESTRUCTIVE TESTING (ASNT) DOCUMENT "RECOMMENDED PRACTICE SNT-TC-1A, PERSONNEL QUALIFICATION AND CERTIFICATION IN NONDESTRUCTIVE TESTING", LEVEL I.
- 8. ACCEPTABLE ADHESIVES ARE HILTI HIT-RE 500 V3, SIMPSON SET-XP, OR FISCHER FIS EM PLUS 390 S. ICBO OR ICC REPORTS SHALL BE SUBMITTED FOR ALL ADHESIVE ANCHOR PRODUCTS.