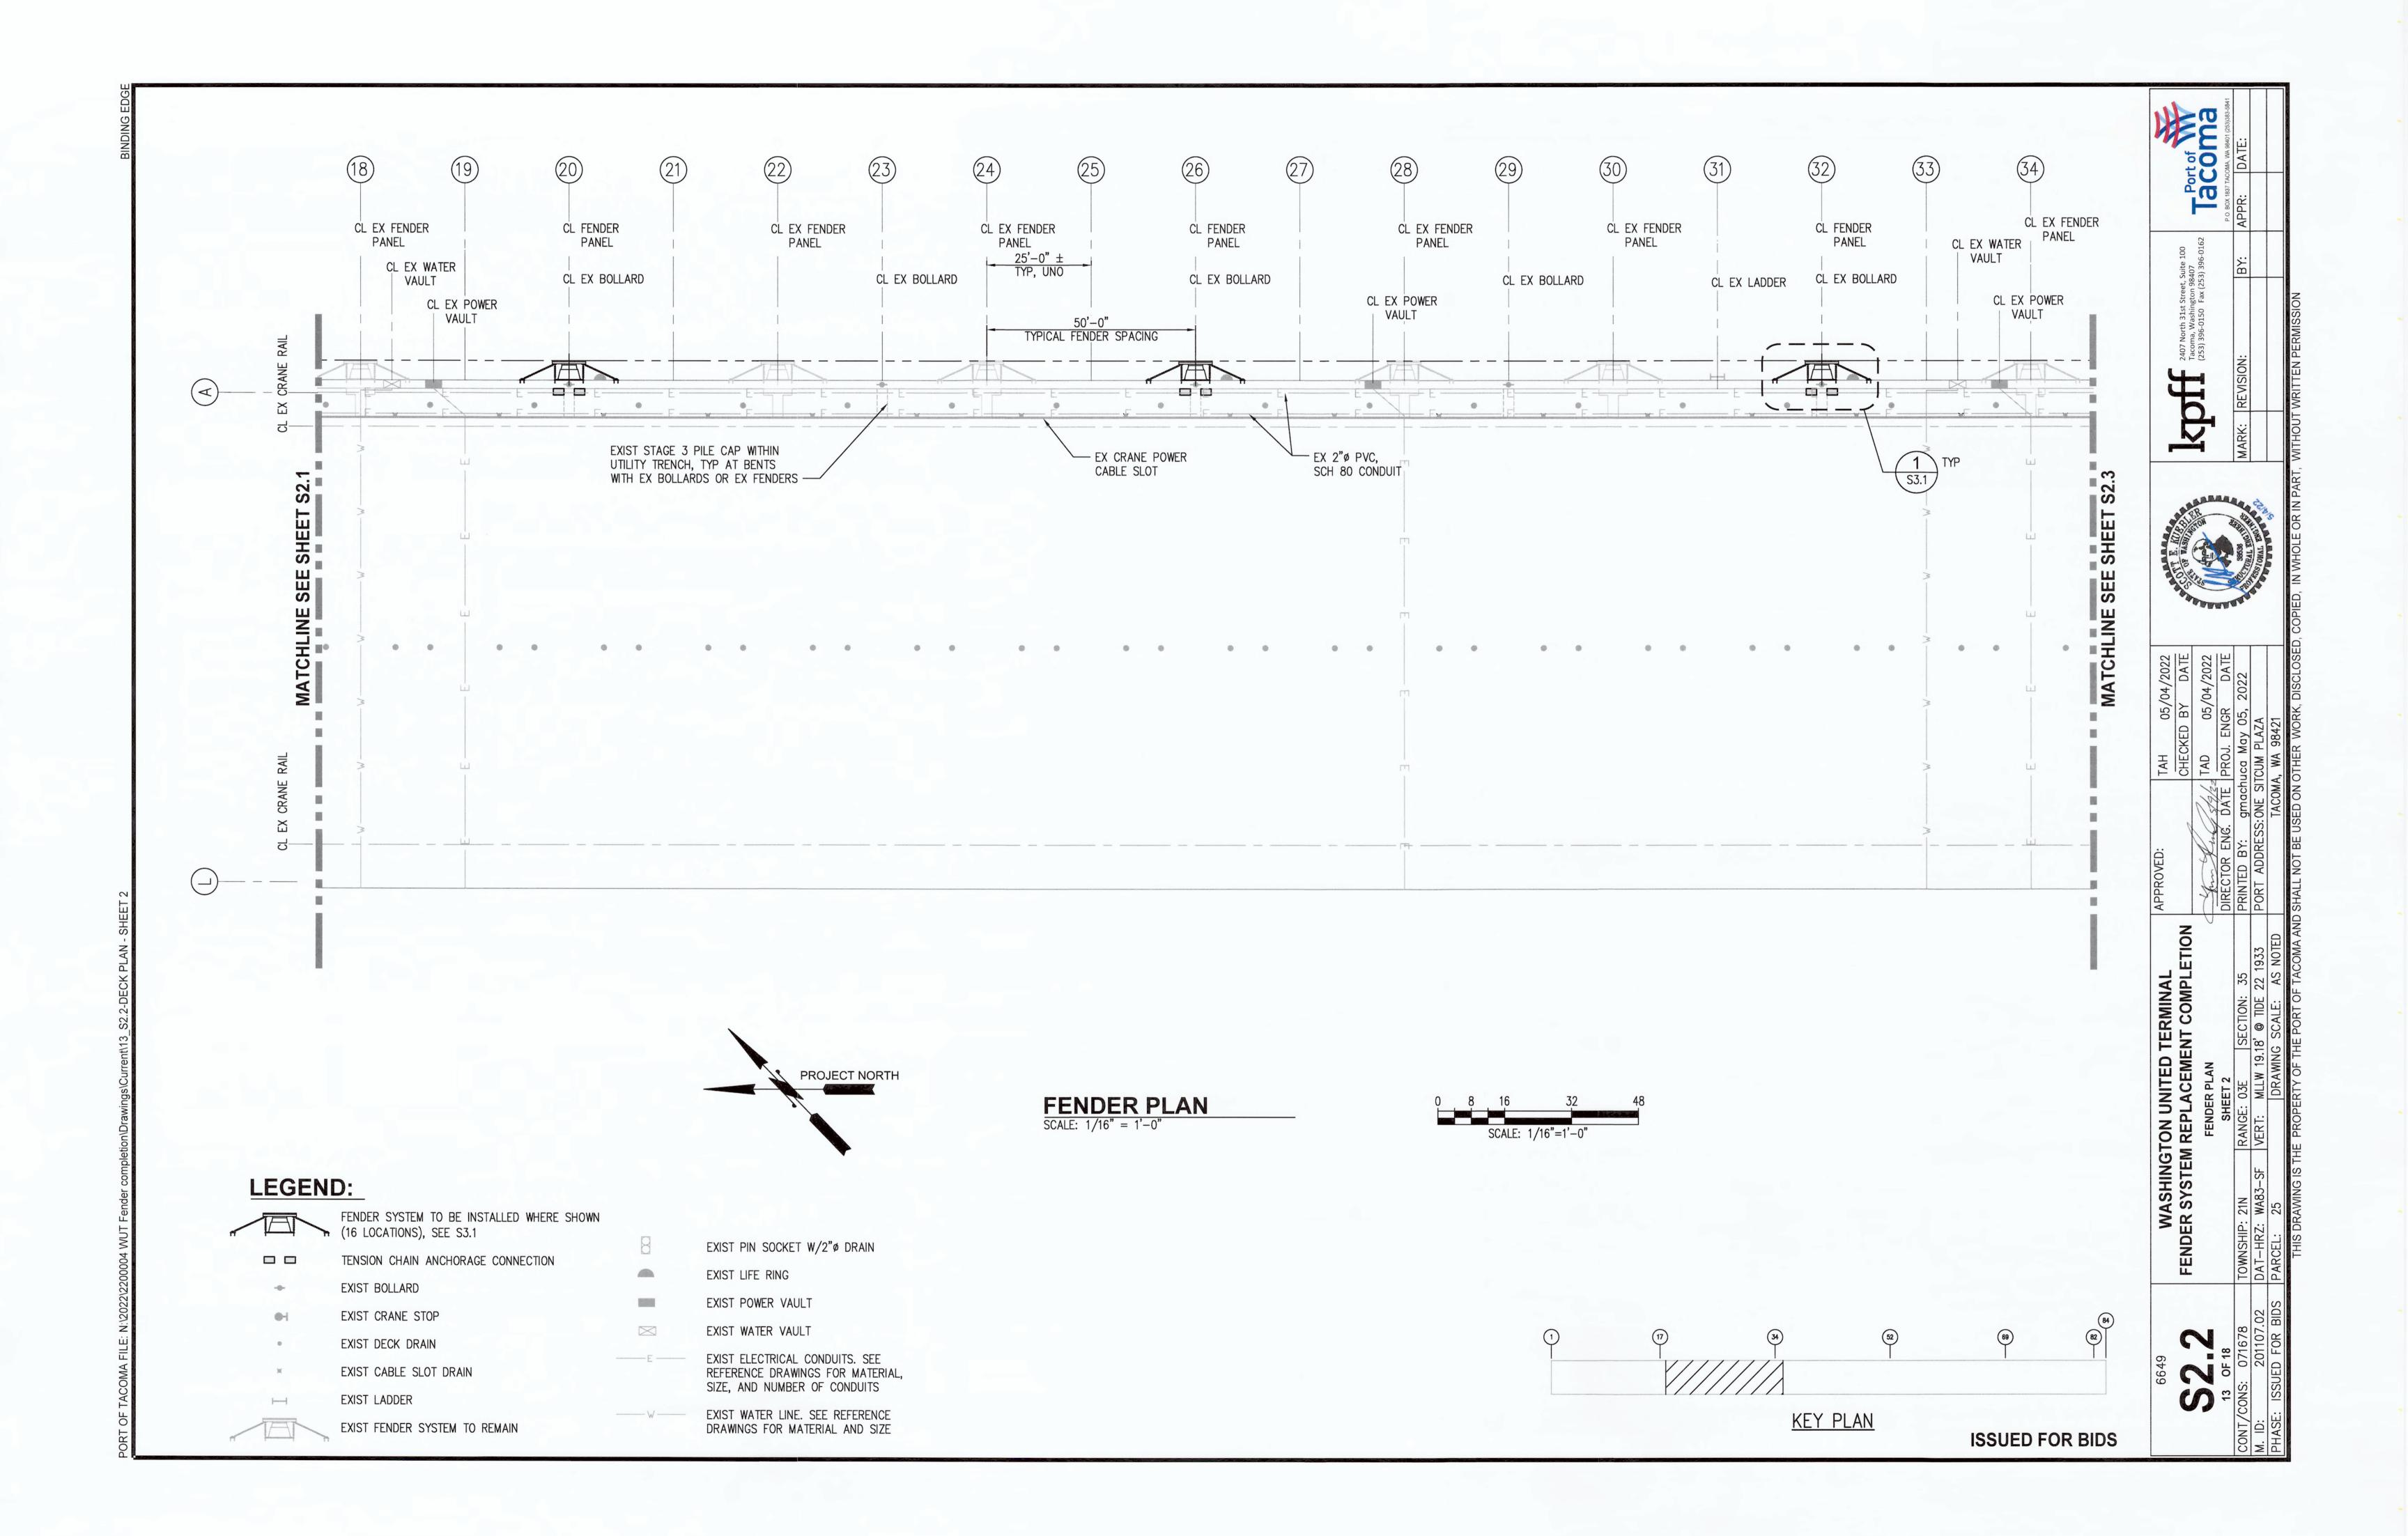

NG BAR LOCATIONS PRIOR TO DRILLING.
- 6. CONTRACTOR SHALL MARK THE SURFACE OF THE CONCRETE WITHIN THE IMMEDIATE SURROUNDING AREA OF PROPOSED ANCHORS WITH THE LOCATIONS OF ALL EXISTING REINFORCING BARS AND OBTAIN PORT APPROVAL PRIOR TO DRILLING.
- 7. CONTRACTOR SHALL SUBMIT CERTIFICATION THAT GPR LOCATING PERSONNEL HAVE EXPERIENCE-BASED TRAINING THAT MEETS OR EXCEEDS THE GUIDELINES DETAILED IN AMERICAN SOCIETY OF NONDESTRUCTIVE TESTING (ASNT) DOCUMENT "RECOMMENDED PRACTICE SNT-TC-1A, PERSONNEL QUALIFICATION AND CERTIFICATION IN NONDESTRUCTIVE TESTING", LEVEL I.
- 8. ACCEPTABLE ADHESIVES ARE HILTI HIT-RE 500 V3, SIMPSON SET-XP, OR FISCHER FIS EM PLUS 390 S. ICBO OR ICC REPORTS SHALL BE SUBMITTED FOR ALL ADHESIVE ANCHOR PRODUCTS.

#### INSPECTION

INSPECTION WILL BE PERFORMED BY THE PORT.















Tacoma Port of Mana

kpff

**ISSUED FOR BIDS**