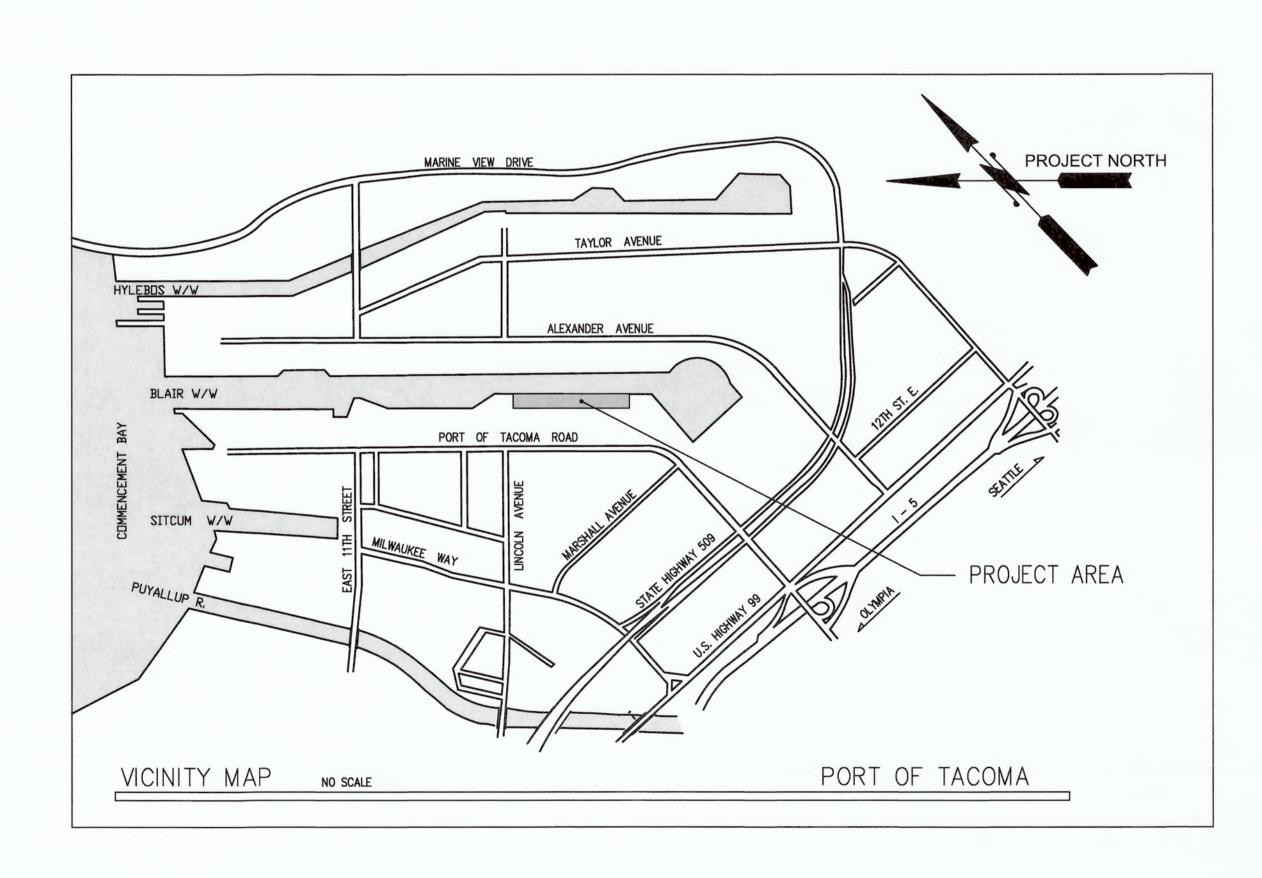

## PORT OF TACOMA

# WASHINGTON UNITED TERMINAL FENDER SYSTEM REPLACEMENT COMPLETION PROJECT NO. - 201107.02 CONTRACT NO. - 071678

NDER SYSTEM REPLACEMENT COMPLET

COVER SHEET

USHIP: 21N RANGE: 03E SECTION: 35

01 OF 18

NORTH ARROW