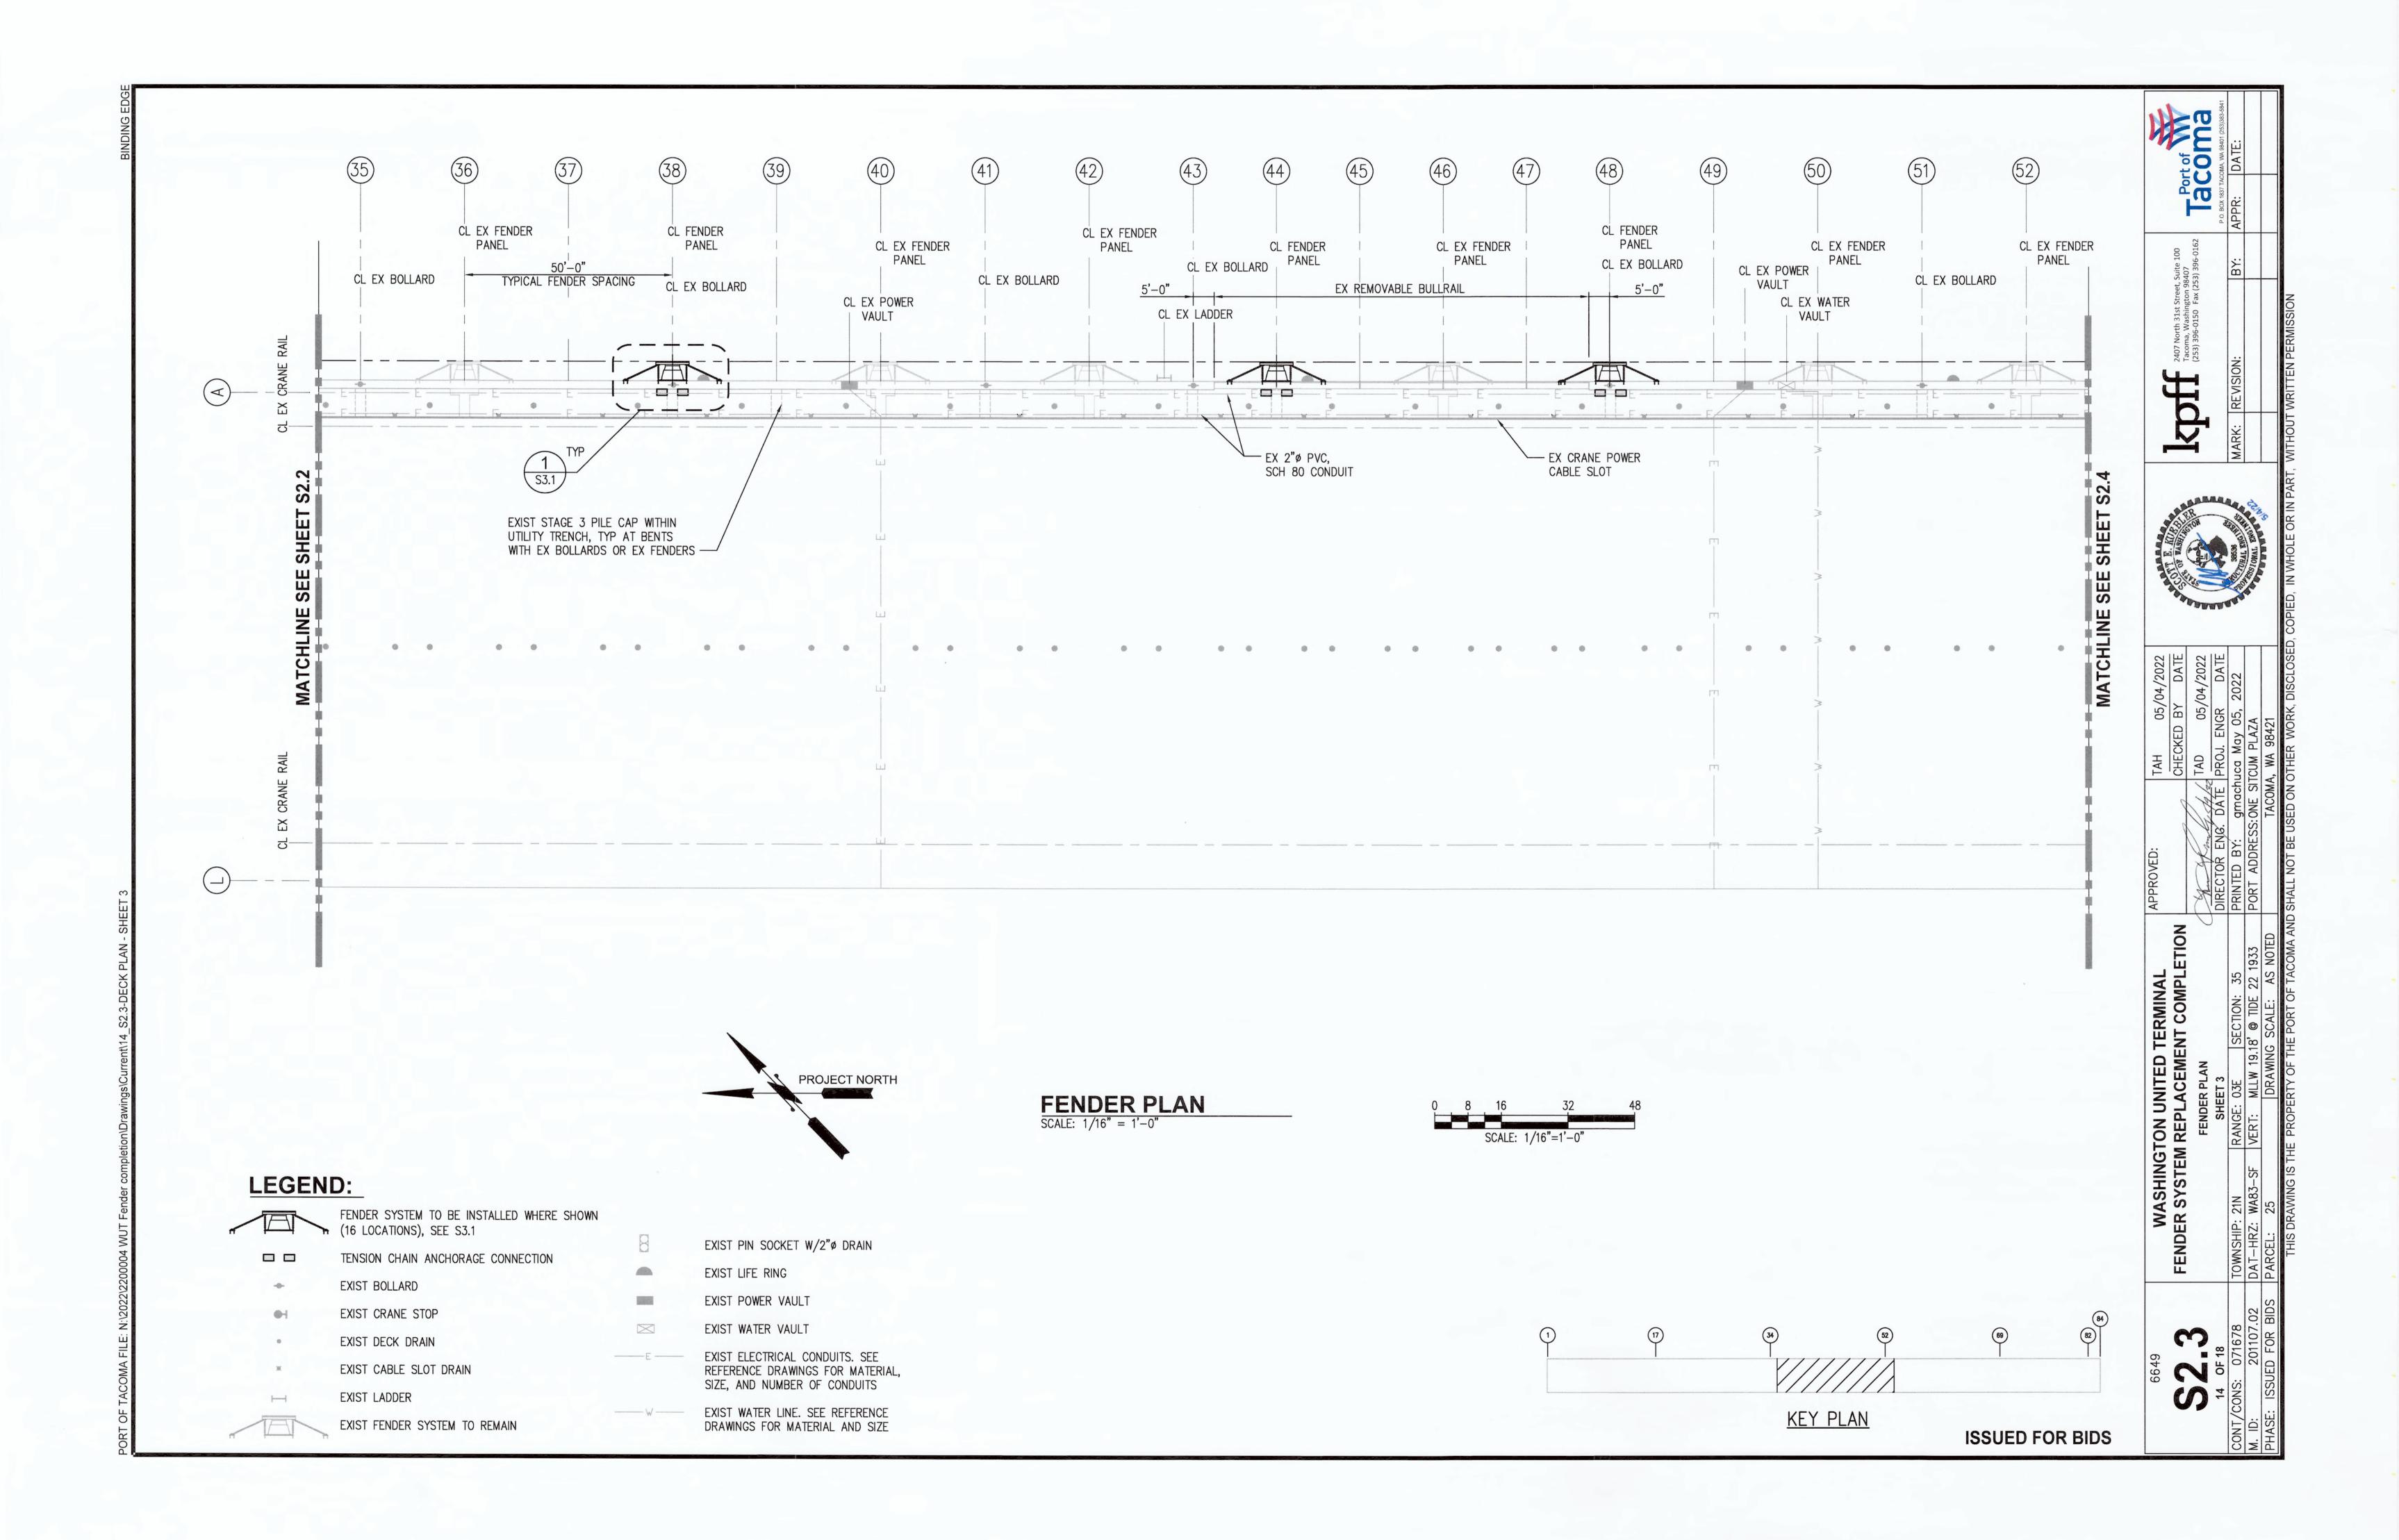

#### **GENERAL NOTES**

- 1. ALL CONSTRUCTION SHALL CONFORM TO THESE PLANS AND SPECIFICATIONS.
- 2. CONTRACTOR SHALL VERIFY ALL LEVELS, DIMENSIONS, AND EXISTING CONDITIONS IN THE FIELD BEFORE PROCEEDING. CONTRACTOR SHALL NOTIFY THE ENGINEER OF ANY DISCREPANCIES OR FIELD CHANGES PRIOR TO INSTALLATION OR FABRICATION. IN CASE OF DISCREPANCIES BETWEEN THE EXISTING CONDITIONS AND THE PLANS, THE CONTRACTOR SHALL OBTAIN DIRECTION FROM THE ENGINEER BEFORE PROCEEDING. DIMENSIONS AND CALLOUTS NOTED AS PLUS OR MINUS (±) OR (REF) INDICATE UNVERIFIED DIMENSIONS AND ARE APPROXIMATE. NOTIFY THE ENGINEER IMMEDIATELY OF CONFLICTS OR EXCESSIVE VARIATIONS FROM AS INDICATED. NOTED DIMENSIONS TAKE PRECEDENCE OVER SCALED DIMENSIONS - DO NOT SCALE THE PLANS.
- 3. A COPY OF THE PLANS SHALL BE ON-SITE WHENEVER CONSTRUCTION IS IN PROGRESS. THROUGHOUT THE PROGRESS OF THE WORK OF THIS CONTRACT, MAINTAIN AN ACCURATE RECORD OF ALL CHANGES IN THE CONTRACT DOCUMENTS. UPON THE COMPLETION OF THIS CONTRACT, PROVIDE ONE COMPLETE SET OF RECORD DOCUMENTS TO THE PORT OF TACOMA.
- 4. THE CONTRACTOR SHALL FIELD VERIFY ALL DIMENSIONS OF EXISTING STRUCTURES AND OTHER FEATURES THAT MAY IMPACT THE WORK. CONTRACTOR SHALL BRING ANY CONFLICTS TO THE ENGINEER'S ATTENTION PRIOR TO BEGINNING AFFECTED WORK.
- 5. ANY DAMAGE TO EXISTING UTILITIES, OTHER FACILITIES OR EQUIPMENT DUE TO THE CONTRACTOR'S NEGLIGENCE, EXCEPT FOR ITEMS DESIGNATED FOR DEMOLITION, SHALL BE PROMPTLY REPAIRED BY THE CONTRACTOR AT HIS EXPENSE. THIS INCLUDES ITEMS OUTSIDE THE WORK AREA AND WITHIN THE PORT OF TACOMA PROPERTY THAT ARE DAMAGED BY CONSTRUCTION ACTIVITIES DURING EXECUTION OF THIS CONTRACT.
- 6. THE CONTRACTOR SHALL KEEP ALL STREETS AND VEHICULAR TRAFFIC AREAS USED FOR THIS WORK CLEAN AT ALL TIMES, SEE SPECIFICATIONS FOR ADDITIONAL REQUIREMENTS.
- 7. CONTRACTOR IS RESPONSIBLE FOR ANY TRAFFIC CONTROLS REQUIRED DURING THE DURATION OF THIS PROJECT, PER CONTRACTOR'S OPERATION. ALL TRAFFIC CONTROL SHALL BE IN ACCORDANCE WITH THE MANUAL OF
- 8. MAINTAIN UTILITY SERVICE TO EXISTING BUILDINGS, BULLRAIL UTILITIES AND FIRE HYDRANTS DURING CONSTRUCTION UNLESS NOTED OTHERWISE OR APPROVED BY THE ENGINEER.
- 9. RECORD DRAWINGS OF EXISTING WHARF AND FENDER SYSTEMS ARE AVAILABLE FROM THE PORT.

#### **POST-INSTALLED ANCHORS**

- 1. POST-INSTALLED ANCHORS SHALL BE INSTALLED PER THE MANUFACTURER'S RECOMMENDATION. SPECIAL INSPECTION IS REQUIRED FOR ALL POST-INSTALLED
- 2. POST-INSTALLED ANCHOR BOLTS WERE PROCURED BY PORT UNDER A PREVIOUS CONTRACT AND WILL BE SUPPLIED TO THE CONTRACTOR. REFER TO THE PROJECT MANUAL FOR A COMPLETE LIST AND DETAILS OF POST-INSTALLED ANCHOR BOLT COMPONENTS. CONTRACTOR SHALL VERIFY POST-INSTALLED ANCHOR BOLT COMPONENTS PRIOR TO CONSTRUCTION.
- 3. HOLES FOR POST-INSTALLED ANCHORS MAY BE DRILLED BY HAMMER DRILL OR CORE DRILL.
- 4. UNLESS NOTED OTHERWISE, EXISTING REINFORCING BARS SHALL NOT BE CUT WITHOUT PRIOR APPROVAL FROM THE PORT.
- 5. CONTRACTOR SHALL UTILIZE GROUND-PENETRATING RADAR (GPR) METHODS TO FIELD VERIFY EXISTING REINFORCING BAR LOCATIONS PRIOR TO DRILLING.
- 6. CONTRACTOR SHALL MARK THE SURFACE OF THE CONCRETE WITHIN THE IMMEDIATE SURROUNDING AREA OF PROPOSED ANCHORS WITH THE LOCATIONS OF ALL EXISTING REINFORCING BARS AND OBTAIN PORT APPROVAL PRIOR TO DRILLING.
- 7. CONTRACTOR SHALL SUBMIT CERTIFICATION THAT GPR LOCATING PERSONNEL HAVE EXPERIENCE-BASED TRAINING THAT MEETS OR EXCEEDS THE GUIDELINES DETAILED IN AMERICAN SOCIETY OF NONDESTRUCTIVE TESTING (ASNT) DOCUMENT "RECOMMENDED PRACTICE SNT-TC-1A, PERSONNEL QUALIFICATION AND CERTIFICATION IN NONDESTRUCTIVE TESTING", LEVEL I.
- 8. ACCEPTABLE ADHESIVES ARE HILTI HIT-RE 500 V3, SIMPSON SET-XP, OR FISCHER FIS EM PLUS 390 S. ICBO OR ICC REPORTS SHALL BE SUBMITTED FOR ALL ADHESIVE ANCHOR PRODUCTS.