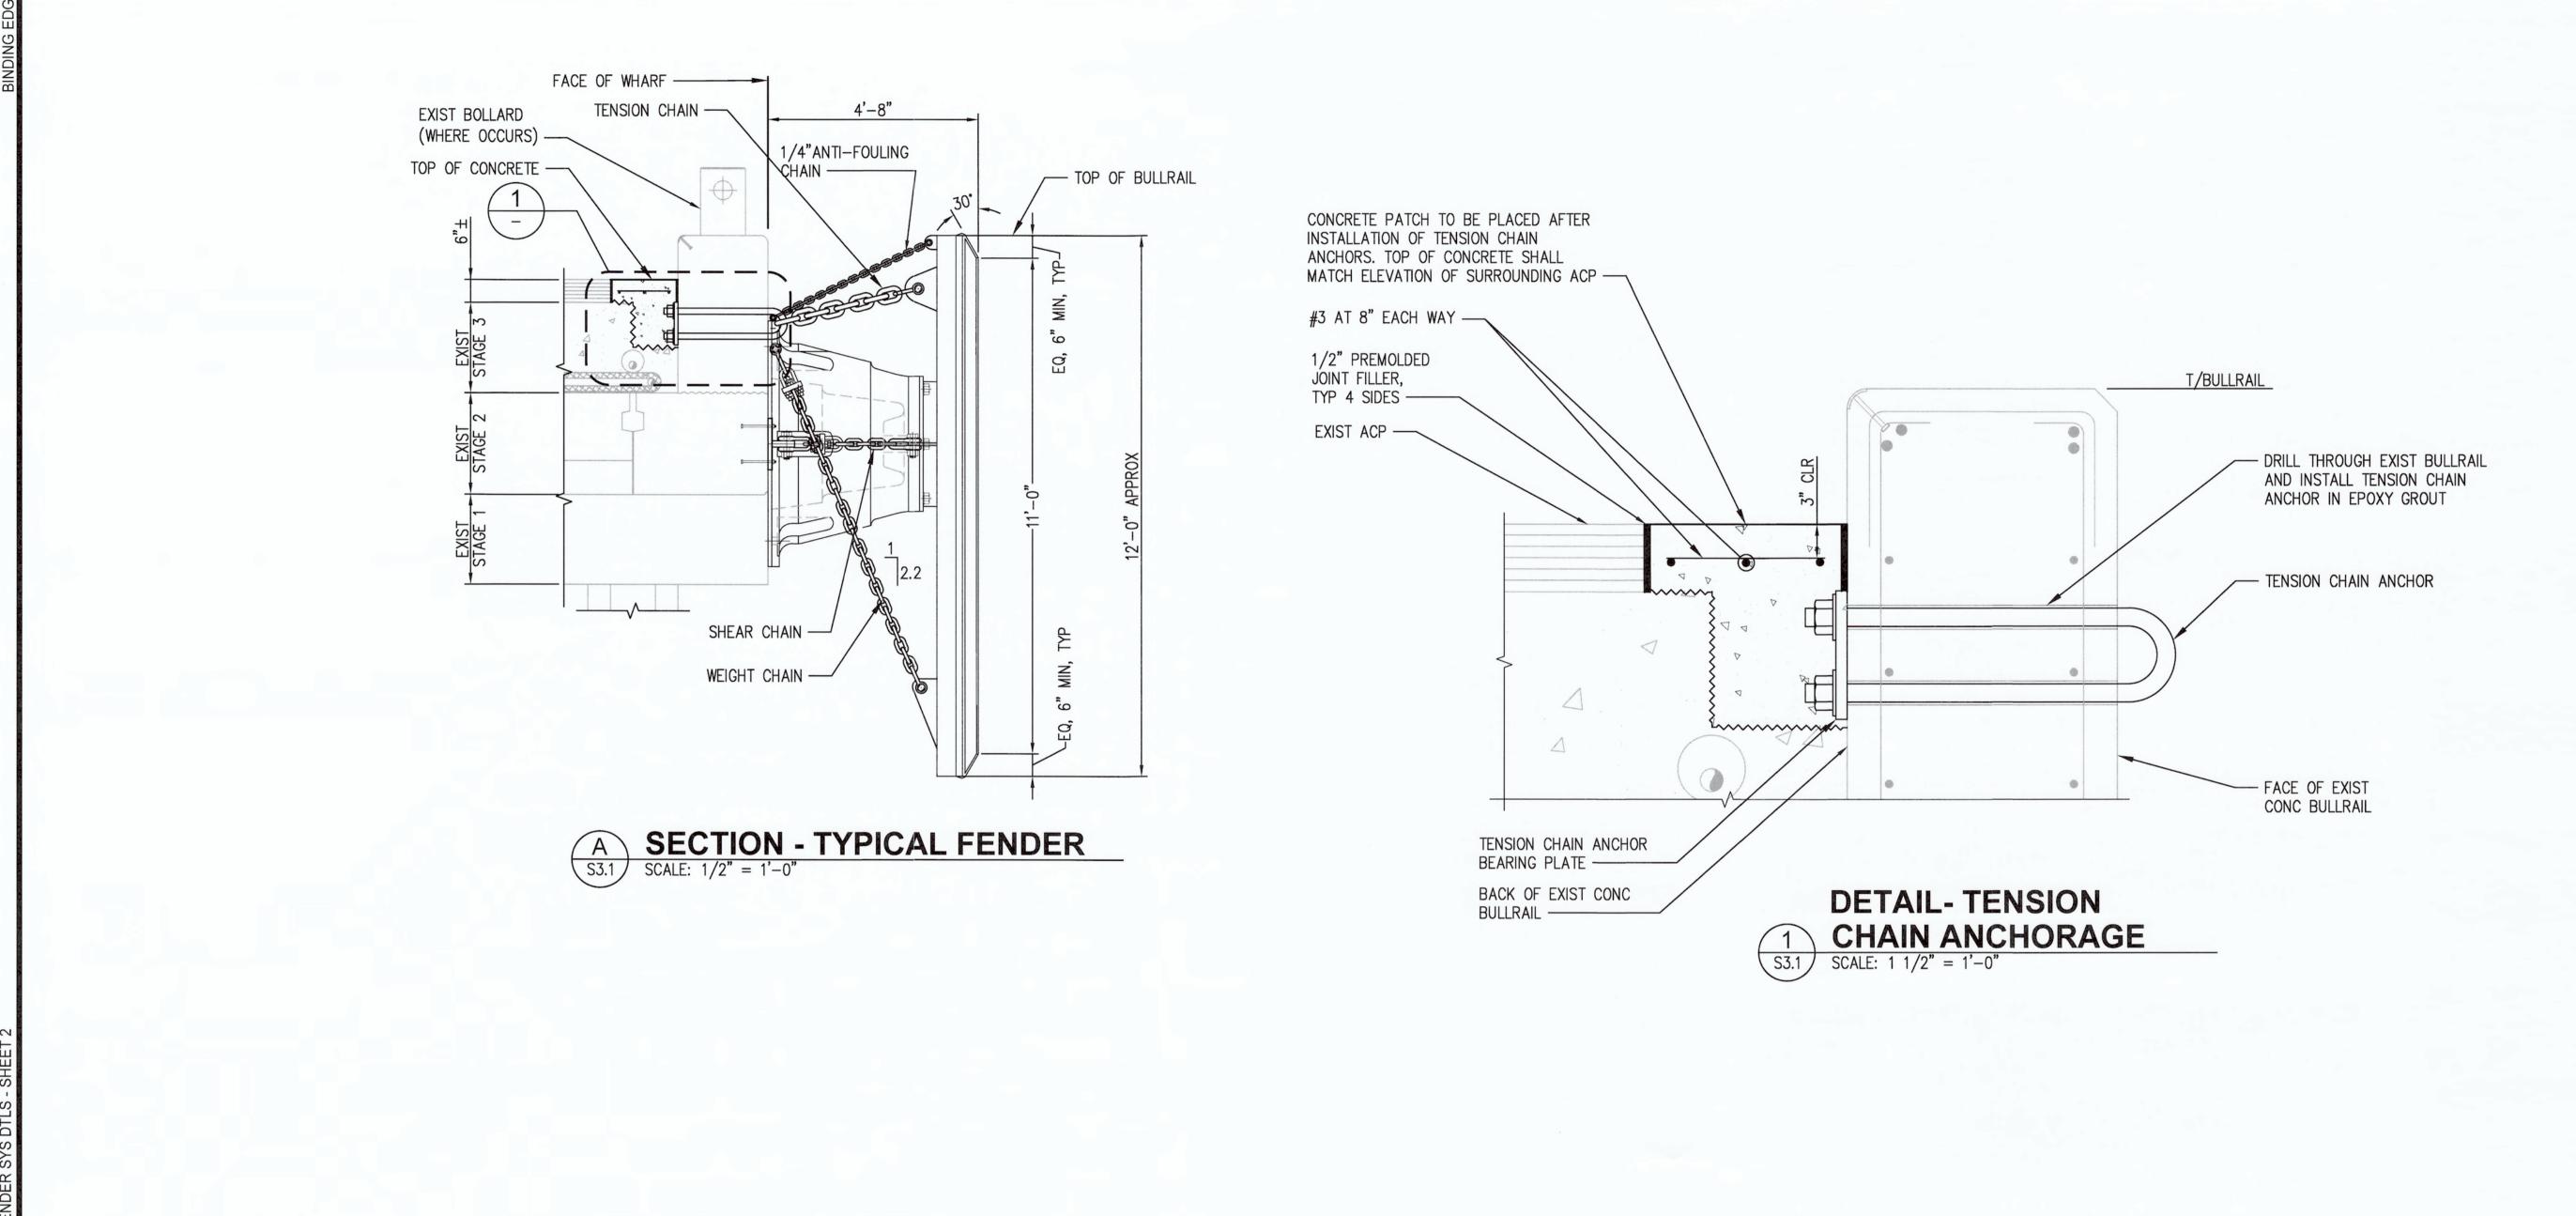

ATIONS PRIOR TO DRILLING.
- 6. CONTRACTOR SHALL MARK THE SURFACE OF THE CONCRETE WITHIN THE IMMEDIATE SURROUNDING AREA OF PROPOSED ANCHORS WITH THE LOCATIONS OF ALL EXISTING REINFORCING BARS AND OBTAIN PORT APPROVAL PRIOR TO DRILLING.
- 7. CONTRACTOR SHALL SUBMIT CERTIFICATION THAT GPR LOCATING PERSONNEL HAVE EXPERIENCE-BASED TRAINING THAT MEETS OR EXCEEDS THE GUIDELINES DETAILED IN AMERICAN SOCIETY OF NONDESTRUCTIVE TESTING (ASNT) DOCUMENT "RECOMMENDED PRACTICE SNT-TC-1A, PERSONNEL QUALIFICATION AND CERTIFICATION IN NONDESTRUCTIVE TESTING", LEVEL I.
- 8. ACCEPTABLE ADHESIVES ARE HILTI HIT-RE 500 V3, SIMPSON SET-XP, OR FISCHER FIS EM PLUS 390 S. ICBO OR ICC REPORTS SHALL BE SUBMITTED FOR ALL ADHESIVE ANCHOR PRODUCTS.

#### INSPECTION

INSPECTION WILL BE PERFORMED BY THE PORT.















Tacoma Port of Mana

kpff

**ISSUED FOR BIDS**