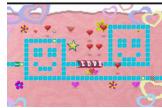

- Update Kodable app for event to appear. If on web, event will appear automatically
- Students login to Kodable, event opens with tutorial video
- Maze Maker opens with special maze decorations
- Encourage students to take their time to design thoughtful maze designs. Some prompts include:
  - Can you design a maze that has 5 different turns?
  - Can you design a maze that spells a word like LOVE?
  - Can you place 15 different decorations on your maze?