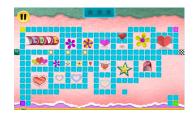

- Update Kodable app for event to appear. If on web, event will appear automatically
- Students login to Kodable, event opens with tutorial video
- Maze Maker opens with special maze decorations
- Encourage students to take their time to design thoughtful maze designs. Some prompts include:
  - Can you design a maze that has 5 different turns?
  - Can you design a maze that spells a word like LOVE?
  - Can you place 15 different decorations on your maze?