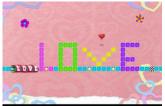

- Update Kodable app for event to appear. If on web, event will appear automatically
- Students login to Kodable, event opens with tutorial video
- Maze Maker opens with special maze decorations
- Encourage students to take their time to design thoughtful maze designs. Some prompts include:
  - Can you design a maze that has 5 different turns?
  - Can you design a maze that spells a word like LOVE?
  - Can you place 15 different decorations on your maze?