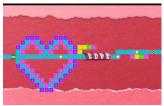

- Update Kodable app for event to appear. If on web, event will appear automatically
- Students login to Kodable, event opens with tutorial video
- Maze Maker opens with special maze decorations
- Encourage students to take their time to design thoughtful maze designs. Some prompts include:
  - Can you design a maze that has 5 different turns?
  - Can you design a maze that spells a word like LOVE?
  - Can you place 15 different decorations on your maze?