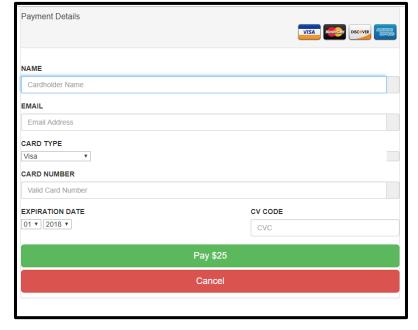

## **Pre-Entry Annual Contractor Safety Training**

Once you **Sign in**, you will be prompted for payment. You can **Pay with Credit Card** or **Pay with Company Account**.

Pay with Credit Card—fill out the form and click green colored Pay \$25 button to submit. The credit card will be billed immediately and you will receive access to the safety training.