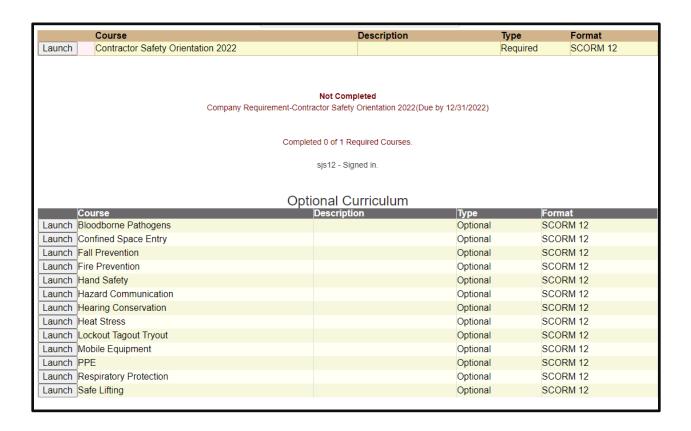

## **Pre-Entry Annual Contractor Safety Training**

The required course is **Contractor Safety Orientation 2022**. Optional Curriculum is available in the Learning Management System

If you need any assistance please contact: **support@mtssafety.com** or by phone at **412-567-2160**