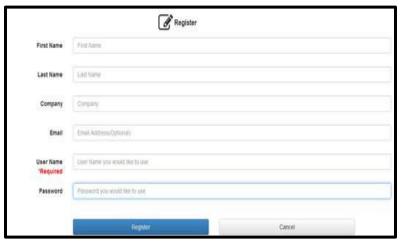

## **Sign-in to EVRAZ Portland Contractor Training**

Training can be completed at <a href="http://evrazportlandcontractors.mtssafety.com/">http://evrazportlandcontractors.mtssafety.com/</a>

If you have completed EVRAZ safety training in past years, use the same **Username** and **Password** to **Sign in**. For new users, Click on **Register Now** to create a **User Name** and **Password**.