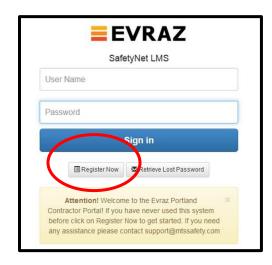

## **Sign-in to EVRAZ Portland Contractor Training**

Training can be completed at <a href="http://evrazportlandcontractors.mtssafety.com/">http://evrazportlandcontractors.mtssafety.com/</a>

If you have completed EVRAZ safety training in past years, use the same **Username** and **Password** to **Sign in**. For new users, Click on **Register Now** to create a **User Name** and **Password**.