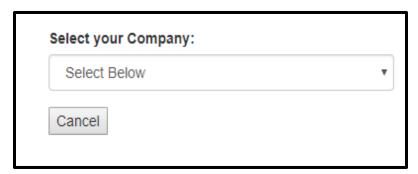

Pay with Company Account—select your company from the dropdown list and enter the password provided by your company. If you don't see your company on the dropdown list then they do not have a company account set up. Company accounts can be setup at: https://accounts.con-track.net