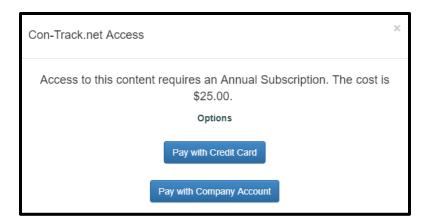

## **Pre-Entry Annual Contractor Safety Training**

Once you **Sign in**, you will be prompted for payment. You can **Pay with Credit Card** or **Pay with Company Account**.

Pay with Credit Card—fill out the form and click green colored Pay \$25 button to submit. The credit card will be billed immediately and you will receive access to the safety training.

Pay with Company Account—select your company from the dropdown list and enter the password provided by your company. If you don't see your company on the dropdown list then they do not have a company account set up. Company accounts can be setup at: https://accounts.con-track.net